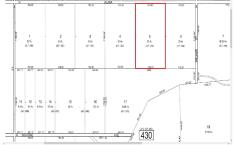

# 00 Vienna, Galloway Township, NJ, 08205

# Price \$79,000.00

| Total Rooms  |        |
|--------------|--------|
| Bedrooms     | 0      |
| Baths Full   | 0      |
| Baths Half   | 0      |
| Year Built   |        |
| Type         |        |
| Block Number | 430    |
| Listing #    | 583385 |
| Taxes        | 608.00 |

# COMMENTS

20 Acre Wooded Lot in Galloway NJ - The lot is not buildable - unless someone constructs Vienna Avenue to Township standards. But any development on the property first requires approval from the Pinelands Commission. The lot is covered in wetlands and wetlands buffers. It's not going to be easy to develop the lot. The access to the lot is the hurdle. Please contact Ga...