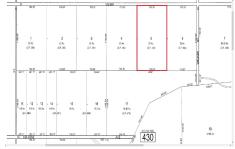

# 00 Vienna, Galloway Township, NJ, 08205

# Price \$79,000.00

| THOI ENTI DETA | LO     |
|----------------|--------|
| Total Rooms    |        |
| Bedrooms       | 0      |
| Baths Full     | 0      |
| Baths Half     | 0      |
| Year Built     |        |
| Туре           |        |
| Block Number   | 430    |
| Listing #      | 583385 |
| Taxes          | 608.00 |

# **COMMENTS**

20 Acre Wooded Lot in Galloway NJ - The lot is not buildable - unless someone constructs Vienna Avenue to Township standards. But any development on the property first requires approval from the Pinelands Commission. The lot is covered in wetlands and wetlands buffers. It's not going to be easy to develop the lot. The access to the lot is the hurdle. Please contact Ga...