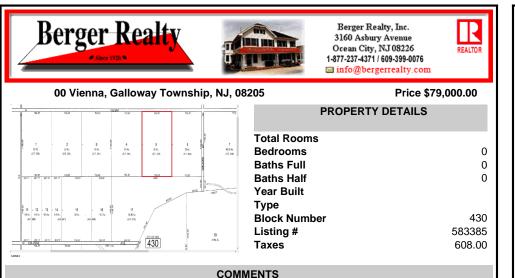

20 Acre Wooded Lot in Galloway NJ - The lot is not buildable - unless someone constructs Vienna Avenue to Township standards. But any development on the property first requires approval from the Pinelands Commission. The lot is covered in wetlands and wetlands buffers. It's not going to be easy to develop the lot. The access to the lot is the hurdle. Please contact Ga...

## COMMENTS

20 Acre Wooded Lot in Galloway NJ - The lot is not buildable - unless someone constructs Vienna Avenue to Township standards. But any development on the property first requires approval from the Pinelands Commission. The lot is covered in wetlands and wetlands buffers. It\'s not going to be easy to develop the lot. The access to the lot is the hurdle. Please contact Ga...