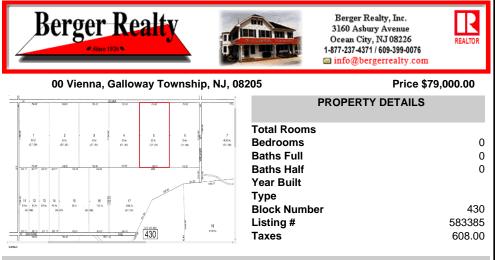

20 Acre Wooded Lot in Galloway NJ - The lot is not buildable - unless someone constructs Vienna Avenue to Township standards. But any development on the property first requires approval from the Pinelands Commission. The lot is covered in wetlands and wetlands buffers. It's not going to be easy to develop the lot. The access to the lot is the hurdle. Please contact Ga...

## COMMENTS

20 Acre Wooded Lot in Galloway NJ - The lot is not buildable - unless someone constructs Vienna Avenue to Township standards. But any development on the property first requires approval from the Pinelands Commission. The lot is covered in wetlands and wetlands buffers. It\'s not going to be easy to develop the lot. The access to the lot is the hurdle. Please contact Ga...