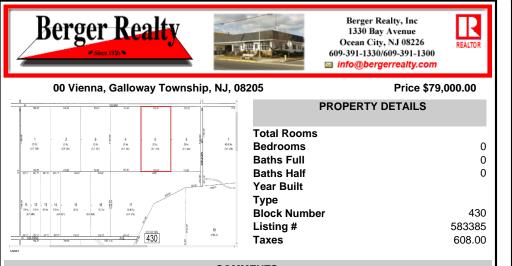

## COMMENTS

20 Acre Wooded Lot in Galloway NJ - The lot is not buildable - unless someone constructs Vienna Avenue to Township standards. But any development on the property first requires approval from the Pinelands Commission. The lot is covered in wetlands and wetlands buffers. It\'s not going to be easy to develop the lot. The access to the lot is the hurdle. Please contact Ga...