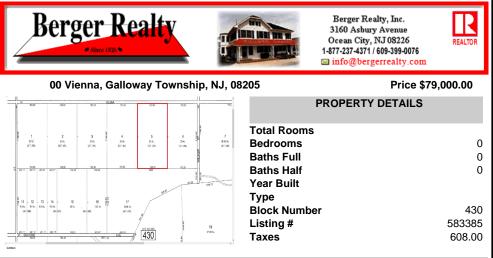

20 Acre Wooded Lot in Galloway NJ - The lot is not buildable - unless someone constructs Vienna Avenue to Township standards. But any development on the property first requires approval from the Pinelands Commission. The lot is covered in wetlands and wetlands buffers. It\'s not going to be easy to develop the lot. The access to the lot is the hurdle. Please contact Ga...

## COMMENTS

20 Acre Wooded Lot in Galloway NJ - The lot is not buildable - unless someone constructs Vienna Avenue to Township standards. But any development on the property first requires approval from the Pinelands Commission. The lot is covered in wetlands and wetlands buffers. It\'s not going to be easy to develop the lot. The access to the lot is the hurdle. Please contact Ga...