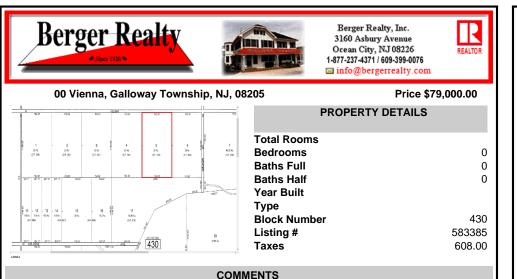

20 Acre Wooded Lot in Galloway NJ - The lot is not buildable - unless someone constructs Vienna Avenue to Township standards. But any development on the property first requires approval from the Pinelands Commission. The lot is covered in wetlands and wetlands buffers. It\'s not going to be easy to develop the lot. The access to the lot is the hurdle. Please contact Ga...

## COMMENTS

20 Acre Wooded Lot in Galloway NJ - The lot is not buildable - unless someone constructs Vienna Avenue to Township standards. But any development on the property first requires approval from the Pinelands Commission. The lot is covered in wetlands and wetlands buffers. It\'s not going to be easy to develop the lot. The access to the lot is the hurdle. Please contact Ga...