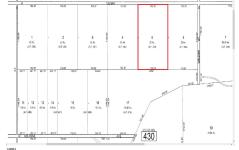

# 00 Vienna, Galloway Township, NJ, 08205

# Price \$79,000.00

| I KOI EKI I BETAIL | .0     |
|--------------------|--------|
| Total Rooms        |        |
| Bedrooms           | 0      |
| Baths Full         | 0      |
| Baths Half         | 0      |
| Year Built         |        |
| Type               |        |
| Block Number       | 430    |
| Listing #          | 583385 |
| Taxes              | 608.00 |

### **COMMENTS**

20 Acre Wooded Lot in Galloway NJ - The lot is not buildable - unless someone constructs Vienna Avenue to Township standards. But any development on the property first requires approval from the Pinelands Commission. The lot is covered in wetlands and wetlands buffers. It's not going to be easy to develop the lot. The access to the lot is the hurdle. Please contact Ga...