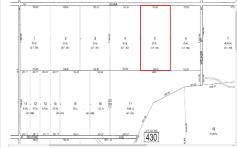

# 00 Vienna, Galloway Township, NJ, 08205

# Price \$79,000.00

| 0      |
|--------|
| 0      |
| 0      |
|        |
|        |
| 430    |
| 583385 |
| 608.00 |
|        |

### COMMENTS

20 Acre Wooded Lot in Galloway NJ - The lot is not buildable - unless someone constructs Vienna Avenue to Township standards. But any development on the property first requires approval from the Pinelands Commission. The lot is covered in wetlands and wetlands buffers. It's not going to be easy to develop the lot. The access to the lot is the hurdle. Please contact Ga...