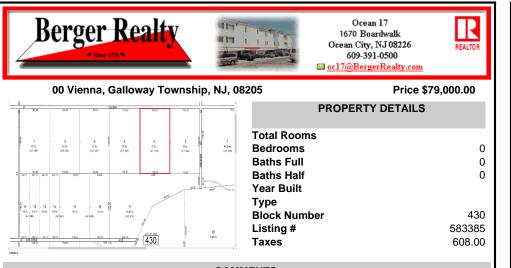

## COMMENTS

20 Acre Wooded Lot in Galloway NJ - The lot is not buildable - unless someone constructs Vienna Avenue to Township standards. But any development on the property first requires approval from the Pinelands Commission. The lot is covered in wetlands and wetlands buffers. It\'s not going to be easy to develop the lot. The access to the lot is the hurdle. Please contact Ga...