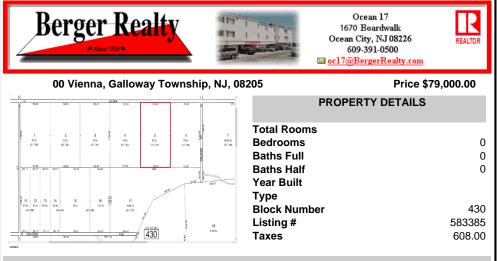

### COMMENTS

20 Acre Wooded Lot in Galloway NJ - The lot is not buildable - unless someone constructs Vienna Avenue to Township standards. But any development on the property first requires approval from the Pinelands Commission. The lot is covered in wetlands and wetlands buffers. It\'s not going to be easy to develop the lot. The access to the lot is the hurdle. Please contact Ga...