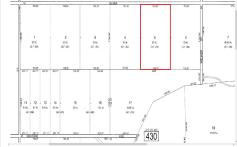

# PROPERTY DETAILS

| Total Rooms  |        |
|--------------|--------|
| Bedrooms     | 0      |
| Baths Full   | 0      |
| Baths Half   | 0      |
| Year Built   |        |
| Туре         |        |
| Block Number | 430    |
| Listing #    | 583385 |
| Taxes        | 608.00 |

## COMMENTS

20 Acre Wooded Lot in Galloway NJ - The lot is not buildable - unless someone constructs Vienna Avenue to Township standards. But any development on the property first requires approval from the Pinelands Commission. The lot is covered in wetlands and wetlands buffers. It's not going to be easy to develop the lot. The access to the lot is the hurdle. Please contact Ga...