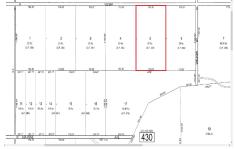

## Price \$79,000.00

| PROPERTY DETAILS |        |
|------------------|--------|
| Total Rooms      |        |
| Bedrooms         | 0      |
| Baths Full       | 0      |
| Baths Half       | 0      |
| Year Built       |        |
| Туре             |        |
| Block Number     | 430    |
| Listing #        | 583385 |
| Taxes            | 608.00 |

## **COMMENTS**

20 Acre Wooded Lot in Galloway NJ - The lot is not buildable - unless someone constructs Vienna Avenue to Township standards. But any development on the property first requires approval from the Pinelands Commission. The lot is covered in wetlands and wetlands buffers. It's not going to be easy to develop the lot. The access to the lot is the hurdle. Please contact Ga...