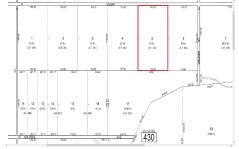

Berger Realty, Inc. 3160 Asbury Avenue Ocean City, NJ 08226 1-877-237-4371/609-399-0076 info@bergerrealty.com

DDODEDTY DETAIL C

00 Vienna, Galloway Township, NJ, 08205

Price \$79,000.00

| PROPERTY DETAILS |        |
|------------------|--------|
| Total Rooms      |        |
| Bedrooms         | 0      |
| Baths Full       | 0      |
| Baths Half       | 0      |
| Year Built       |        |
| Type             |        |
| Block Number     | 430    |
| Listing #        | 583385 |
| Taxes            | 608.00 |

# **COMMENTS**

20 Acre Wooded Lot in Galloway NJ - The lot is not buildable - unless someone constructs Vienna Avenue to Township standards. But any development on the property first requires approval from the Pinelands Commission. The lot is covered in wetlands and wetlands buffers. It's not going to be easy to develop the lot. The access to the lot is the hurdle. Please contact Ga...