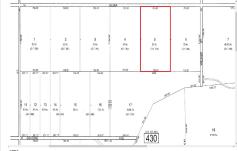

PROPERTY DETAILS

00 Vienna, Galloway Township, NJ, 08205

Price \$79,000.00

| Total Rooms  |        |
|--------------|--------|
| Bedrooms     | 0      |
| Baths Full   | 0      |
| Baths Half   | 0      |
| Year Built   |        |
| Туре         |        |
| Block Number | 430    |
| Listing #    | 583385 |
| Taxes        | 608.00 |

# COMMENTS

20 Acre Wooded Lot in Galloway NJ - The lot is not buildable - unless someone constructs Vienna Avenue to Township standards. But any development on the property first requires approval from the Pinelands Commission. The lot is covered in wetlands and wetlands buffers. It's not going to be easy to develop the lot. The access to the lot is the hurdle. Please contact Ga...