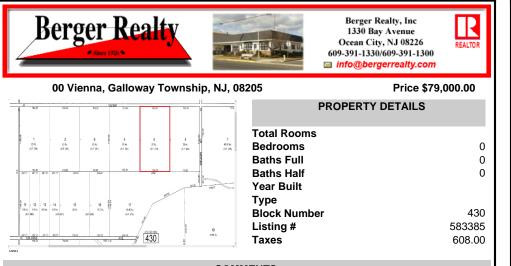

## COMMENTS

20 Acre Wooded Lot in Galloway NJ - The lot is not buildable - unless someone constructs Vienna Avenue to Township standards. But any development on the property first requires approval from the Pinelands Commission. The lot is covered in wetlands and wetlands buffers. It\'s not going to be easy to develop the lot. The access to the lot is the hurdle. Please contact Ga ...