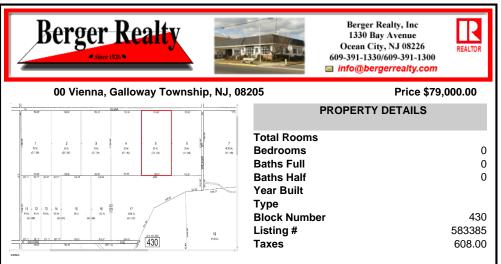

## COMMENTS

20 Acre Wooded Lot in Galloway NJ - The lot is not buildable - unless someone constructs Vienna Avenue to Township standards. But any development on the property first requires approval from the Pinelands Commission. The lot is covered in wetlands and wetlands buffers. It\'s not going to be easy to develop the lot. The access to the lot is the hurdle. Please contact Ga ...