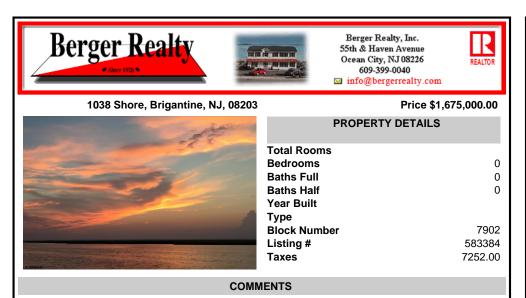

Build your dream house on this 50 x 136 buildable lot with a riparian lease, across the street from the golf course. Surrounded by lots of new construction!Awe inspiring sunsets with unobstructed views!! Brigantine\'s least expensive vacant bayfront lot!...