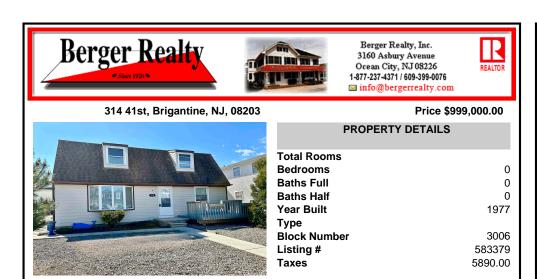

#### 314 41st, Brigantine, NJ, 08203

#### Price \$999,000.00

| ×+ |                                                                                                                                                                                                                                                                                                                                                                                                                                                                                                                                                                                                                                                                                                     | E | Б      |
|----|-----------------------------------------------------------------------------------------------------------------------------------------------------------------------------------------------------------------------------------------------------------------------------------------------------------------------------------------------------------------------------------------------------------------------------------------------------------------------------------------------------------------------------------------------------------------------------------------------------------------------------------------------------------------------------------------------------|---|--------|
|    |                                                                                                                                                                                                                                                                                                                                                                                                                                                                                                                                                                                                                                                                                                     |   | B      |
|    |                                                                                                                                                                                                                                                                                                                                                                                                                                                                                                                                                                                                                                                                                                     |   | Y<br>T |
|    | and the second se |   | B<br>L |
|    |                                                                                                                                                                                                                                                                                                                                                                                                                                                                                                                                                                                                                                                                                                     |   | T.     |

| Total Rooms  |         |
|--------------|---------|
| Bedrooms     | 0       |
| Baths Full   | 0       |
| Baths Half   | 0       |
| Year Built   | 1977    |
| Туре         |         |
| Block Number | 3006    |
| Listing #    | 583379  |
| Taxes        | 5890.00 |
|              |         |

**PROPERTY DETAILS** 