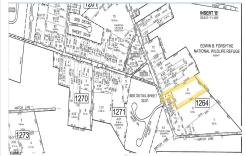

# Price \$159,900.00

|    | PROPERTY DETAILS                                      |                           |
|----|-------------------------------------------------------|---------------------------|
| GE | Total Rooms Bedrooms Baths Full Baths Half Year Built | 0<br>0<br>0               |
|    | Type<br>Block Number<br>Listing #<br>Taxes            | 1264<br>583350<br>3519.00 |

## **COMMENTS**

\*\*NEW LISTING!!\*\* 10.24 ROLLING WOODED ACRES!! Appears to meet ALL TOWNSHIP REQUIREMENTS for a 2 LOT SUBDIVISION or keep it the way it is and BUILD YOUR DREAM ESTATE!! \"JUST ABSOLUTLEY BEAUTIFUL PROPERTY!! BACKS UP TO THE Wildlife Refuge AS WELL!\" Walking distance to OYSTER Creek RESTAURANT, boat access a mile away at Scotts Landing/Edwin Forsythe Wildlife Refuge boat ra...

# PROPERTY DETAILS

| =            | .0      |
|--------------|---------|
| Total Rooms  |         |
| Bedrooms     | 0       |
| Baths Full   | 0       |
| Baths Half   | 0       |
| Year Built   |         |
| Туре         |         |
| Block Number | 1264    |
| Listing #    | 583350  |
| Taxes        | 3519.00 |
|              |         |

## COMMENTS

\*\*NEW LISTING!!\*\* 10.24 ROLLING WOODED ACRES!! Appears to meet ALL TOWNSHIP REQUIREMENTS for a 2 LOT SUBDIVISION or keep it the way it is and BUILD YOUR DREAM ESTATE!! \"JUST ABSOLUTLEY BEAUTIFUL PROPERTY!! BACKS UP TO THE Wildlife Refuge AS WELL!\" Walking distance to OYSTER Creek RESTAURANT, boat access a mile away at Scotts Landing/Edwin Forsythe Wildlife Refuge boat ra...