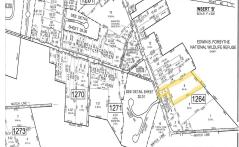

# Price \$159,900.00

|    | PROPERTY DETAILS                                      |                           |
|----|-------------------------------------------------------|---------------------------|
| GE | Total Rooms Bedrooms Baths Full Baths Half Year Built | 0<br>0<br>0               |
|    | Type<br>Block Number<br>Listing #<br>Taxes            | 1264<br>583350<br>3519.00 |

## **COMMENTS**

\*\*NEW LISTING!!\*\* 10.24 ROLLING WOODED ACRES!! Appears to meet ALL TOWNSHIP REQUIREMENTS for a 2 LOT SUBDIVISION or keep it the way it is and BUILD YOUR DREAM ESTATE!! \"JUST ABSOLUTLEY BEAUTIFUL PROPERTY!! BACKS UP TO THE Wildlife Refuge AS WELL!\" Walking distance to OYSTER Creek RESTAURANT, boat access a mile away at Scotts Landing/Edwin Forsythe Wildlife Refuge boat ra...

# PROPERTY DETAILS

| =            | .0      |
|--------------|---------|
| Total Rooms  |         |
| Bedrooms     | 0       |
| Baths Full   | 0       |
| Baths Half   | 0       |
| Year Built   |         |
| Туре         |         |
| Block Number | 1264    |
| Listing #    | 583350  |
| Taxes        | 3519.00 |
|              |         |

## COMMENTS

\*\*NEW LISTING!!\*\* 10.24 ROLLING WOODED ACRES!! Appears to meet ALL TOWNSHIP REQUIREMENTS for a 2 LOT SUBDIVISION or keep it the way it is and BUILD YOUR DREAM ESTATE!! \"JUST ABSOLUTLEY BEAUTIFUL PROPERTY!! BACKS UP TO THE Wildlife Refuge AS WELL!\" Walking distance to OYSTER Creek RESTAURANT, boat access a mile away at Scotts Landing/Edwin Forsythe Wildlife Refuge boat ra...