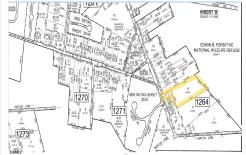

## **COMMENTS**

\*\*NEW LISTING!!\*\* 10.24 ROLLING WOODED ACRES!! Appears to meet ALL TOWNSHIP REQUIREMENTS for a 2 LOT SUBDIVISION or keep it the way it is and BUILD YOUR DREAM ESTATE!! \"JUST ABSOLUTLEY BEAUTIFUL PROPERTY!! BACKS UP TO THE Wildlife Refuge AS WELL!\" Walking distance to OYSTER Creek RESTAURANT, boat access a mile away at Scotts Landing/Edwin Forsythe Wildlife Refuge boat ra...

## COMMENTS

\*\*NEW LISTING!!\*\* 10.24 ROLLING WOODED ACRES!! Appears to meet ALL TOWNSHIP REQUIREMENTS for a 2 LOT SUBDIVISION or keep it the way it is and BUILD YOUR DREAM ESTATE!! \"JUST ABSOLUTLEY BEAUTIFUL PROPERTY!! BACKS UP TO THE Wildlife Refuge AS WELL!\" Walking distance to OYSTER Creek RESTAURANT, boat access a mile away at Scotts Landing/Edwin Forsythe Wildlife Refuge boat ra...