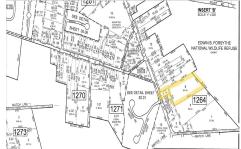

# Price \$159,900.00

| Ξ   | PROPERTY DETAILS |         |
|-----|------------------|---------|
|     | Total Rooms      |         |
| JGE | Bedrooms         | 0       |
|     | Baths Full       | 0       |
|     | Baths Half       | 0       |
| 1   | Year Built       |         |
| -   | Туре             |         |
|     | Block Number     | 1264    |
| 7   | Listing #        | 583350  |
|     | Taxes            | 3519.00 |
|     |                  |         |

## **COMMENTS**

\*\*NEW LISTING!!\*\* 10.24 ROLLING WOODED ACRES!! Appears to meet ALL TOWNSHIP REQUIREMENTS for a 2 LOT SUBDIVISION or keep it the way it is and BUILD YOUR DREAM ESTATE!! \"JUST ABSOLUTLEY BEAUTIFUL PROPERTY!! BACKS UP TO THE Wildlife Refuge AS WELL!\" Walking distance to OYSTER Creek RESTAURANT, boat access a mile away at Scotts Landing/Edwin Forsythe Wildlife Refuge boat ra...