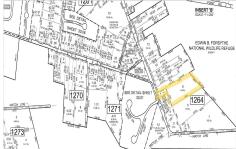

# PROPERTY DETAILS

Price \$159,900.00

|   | FROFERITO    | ETAILS  |
|---|--------------|---------|
|   | Total Rooms  |         |
| Ε | Bedrooms     | 0       |
| l | Baths Full   | 0       |
|   | Baths Half   | 0       |
|   | Year Built   |         |
|   | Туре         |         |
|   | Block Number | 1264    |
| 7 | Listing #    | 583350  |
|   | Taxes        | 3519.00 |
| _ |              |         |

## COMMENTS

\*\*NEW LISTING!!\*\* 10.24 ROLLING WOODED ACRES!! Appears to meet ALL TOWNSHIP REQUIREMENTS for a 2 LOT SUBDIVISION or keep it the way it is and BUILD YOUR DREAM ESTATE!! \"JUST ABSOLUTLEY BEAUTIFUL PROPERTY!! BACKS UP TO THE Wildlife Refuge AS WELL!\" Walking distance to OYSTER Creek RESTAURANT, boat access a mile away at Scotts Landing/Edwin Forsythe Wildlife Refuge boat ra...