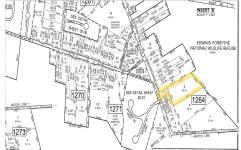

# **COMMENTS**

\*\*NEW LISTING!!\*\* 10.24 ROLLING WOODED ACRES!! Appears to meet ALL TOWNSHIP REQUIREMENTS for a 2 LOT SUBDIVISION or keep it the way it is and BUILD YOUR DREAM ESTATE!! \"JUST ABSOLUTLEY BEAUTIFUL PROPERTY!! BACKS UP TO THE Wildlife Refuge AS WELL!\" Walking distance to OYSTER Creek RESTAURANT, boat access a mile away at Scotts Landing/Edwin Forsythe Wildlife Refuge boat ra...

# PROPERTY DETAILS

| Total Rooms  |         |
|--------------|---------|
| Bedrooms     | 0       |
| Baths Full   | 0       |
| Baths Half   | 0       |
| Year Built   |         |
| Туре         |         |
| Block Number | 1264    |
| Listing #    | 583350  |
| Taxes        | 3519.00 |
|              |         |