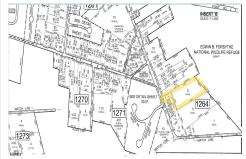

# COMMENTS

\*\*NEW LISTING!!\*\* 10.24 ROLLING WOODED ACRES!! Appears to meet ALL TOWNSHIP REQUIREMENTS for a 2 LOT SUBDIVISION or keep it the way it is and BUILD YOUR DREAM ESTATE!! \"JUST ABSOLUTLEY BEAUTIFUL PROPERTY!! BACKS UP TO THE Wildlife Refuge AS WELL!\" Walking distance to OYSTER Creek RESTAURANT, boat access a mile away at Scotts Landing/Edwin Forsythe Wildlife Refuge boat ra...

# PROPERTY DETAILS

| Total Rooms  |         |
|--------------|---------|
| Bedrooms     | 0       |
| Baths Full   | 0       |
| Baths Half   | 0       |
| Year Built   |         |
| Туре         |         |
| Block Number | 1264    |
| Listing #    | 583350  |
| Taxes        | 3519.00 |
|              |         |