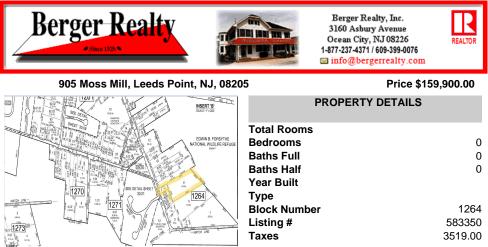

\*\*NEW LISTING!!\*\* 10.24 ROLLING WOODED ACRES!! Appears to meet ALL TOWNSHIP REQUIREMENTS for a 2 LOT SUBDIVISION or keep it the way it is and BUILD YOUR DREAM ESTATE!! \"JUST ABSOLUTLEY BEAUTIFUL PROPERTY!! BACKS UP TO THE Wildlife Refuge AS WELL!\" Walking distance to OYSTER Creek RESTAURANT, boat access a mile away at Scotts Landing/Edwin Forsythe Wildlife Refuge boat ra...

## COMMENTS

\*\*NEW LISTING!!\*\* 10.24 ROLLING WOODED ACRES!! Appears to meet ALL TOWNSHIP REQUIREMENTS for a 2 LOT SUBDIVISION or keep it the way it is and BUILD YOUR DREAM ESTATE!! \"JUST ABSOLUTLEY BEAUTIFUL PROPERTY!! BACKS UP TO THE Wildlife Refuge AS WELL!\" Walking distance to OYSTER Creek RESTAURANT, boat access a mile away at Scotts Landing/Edwin Forsythe Wildlife Refuge boat ra...