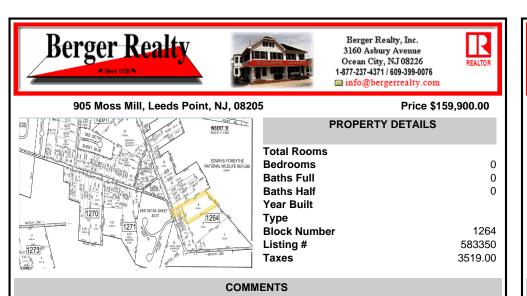

\*\*NEW LISTING!!\*\* 10.24 ROLLING WOODED ACRES!! Appears to meet ALL TOWNSHIP REQUIREMENTS for a 2 LOT SUBDIVISION or keep it the way it is and BUILD YOUR DREAM ESTATE!! \"JUST ABSOLUTLEY BEAUTIFUL PROPERTY!! BACKS UP TO THE Wildlife Refuge AS WELL!\" Walking distance to OYSTER Creek RESTAURANT, boat access a mile away at Scotts Landing/Edwin Forsythe Wildlife Refuge boat ra...

## COMMENTS

\*\*NEW LISTING!!\*\* 10.24 ROLLING WOODED ACRES!! Appears to meet ALL TOWNSHIP REQUIREMENTS for a 2 LOT SUBDIVISION or keep it the way it is and BUILD YOUR DREAM ESTATE!! \"JUST ABSOLUTLEY BEAUTIFUL PROPERTY!! BACKS UP TO THE Wildlife Refuge AS WELL!\" Walking distance to OYSTER Creek RESTAURANT, boat access a mile away at Scotts Landing/Edwin Forsythe Wildlife Refuge boat ra...