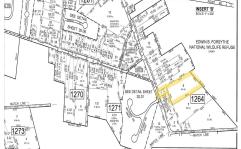

# Price \$159,900.00

|   | PROPERTY DETAILS                                      |                           |
|---|-------------------------------------------------------|---------------------------|
| E | Total Rooms Bedrooms Baths Full Baths Half Year Built | 0<br>0<br>0               |
|   | Type Block Number Listing # Taxes                     | 1264<br>583350<br>3519.00 |

# **COMMENTS**

\*\*NEW LISTING!!\*\* 10.24 ROLLING WOODED ACRES!! Appears to meet ALL TOWNSHIP REQUIREMENTS for a 2 LOT SUBDIVISION or keep it the way it is and BUILD YOUR DREAM ESTATE!! \"JUST ABSOLUTLEY BEAUTIFUL PROPERTY!! BACKS UP TO THE Wildlife Refuge AS WELL!\" Walking distance to OYSTER Creek RESTAURANT, boat access a mile away at Scotts Landing/Edwin Forsythe Wildlife Refuge boat ra...