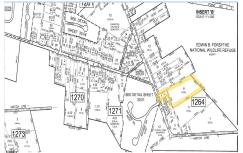

# Price \$159,900.00

|   | PROPERTY DETAILS |         |  |
|---|------------------|---------|--|
|   | Total Rooms      |         |  |
|   | Bedrooms         | 0       |  |
| ١ | Baths Full       | 0       |  |
| l | Baths Half       | 0       |  |
| l | Year Built       |         |  |
|   | Туре             |         |  |
|   | Block Number     | 1264    |  |
| 1 | Listing #        | 583350  |  |
|   | Taxes            | 3519.00 |  |
| 4 |                  |         |  |

# COMMENTS

\*\*NEW LISTING!!\*\* 10.24 ROLLING WOODED ACRES!! Appears to meet ALL TOWNSHIP REQUIREMENTS for a 2 LOT SUBDIVISION or keep it the way it is and BUILD YOUR DREAM ESTATE!! \"JUST ABSOLUTLEY BEAUTIFUL PROPERTY!! BACKS UP TO THE Wildlife Refuge AS WELL!\" Walking distance to OYSTER Creek RESTAURANT, boat access a mile away at Scotts Landing/Edwin Forsythe Wildlife Refuge boat ra...