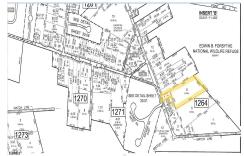

# PROPERTY DETAILS

| . No. 2      |         |
|--------------|---------|
| Total Rooms  |         |
| Bedrooms     | 0       |
| Baths Full   | 0       |
| Baths Half   | 0       |
| Year Built   |         |
| Туре         |         |
| Block Number | 1264    |
| Listing #    | 583350  |
| Taxes        | 3519.00 |
|              |         |

# COMMENTS

\*\*NEW LISTING!!\*\* 10.24 ROLLING WOODED ACRES!! Appears to meet ALL TOWNSHIP REQUIREMENTS for a 2 LOT SUBDIVISION or keep it the way it is and BUILD YOUR DREAM ESTATE!! \"JUST ABSOLUTLEY BEAUTIFUL PROPERTY!! BACKS UP TO THE Wildlife Refuge AS WELL!\" Walking distance to OYSTER Creek RESTAURANT, boat access a mile away at Scotts Landing/Edwin Forsythe Wildlife Refuge boat ra...