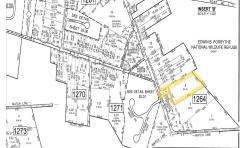

# Price \$159,900.00

| H         | PROPERTY DETAILS                                                  |                           |
|-----------|-------------------------------------------------------------------|---------------------------|
| E<br>FUGE | Total Rooms<br>Bedrooms<br>Baths Full<br>Baths Half<br>Year Built | 0<br>0<br>0               |
|           | Type<br>Block Number<br>Listing #<br>Taxes                        | 1264<br>583350<br>3519.00 |

# **COMMENTS**

\*\*NEW LISTING!!\*\* 10.24 ROLLING WOODED ACRES!! Appears to meet ALL TOWNSHIP REQUIREMENTS for a 2 LOT SUBDIVISION or keep it the way it is and BUILD YOUR DREAM ESTATE!! \"JUST ABSOLUTLEY BEAUTIFUL PROPERTY!! BACKS UP TO THE Wildlife Refuge AS WELL!\" Walking distance to OYSTER Creek RESTAURANT, boat access a mile away at Scotts Landing/Edwin Forsythe Wildlife Refuge boat ra...