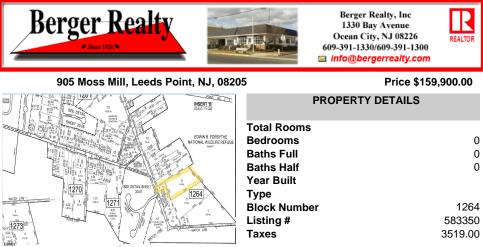

"NEW LISTING!!" 10.24 ROLLING WOODED ACRES!! Appears to meet ALL TOWNSHIP REQUIREMENTS for a 2 LOT SUBDIVISION or keep it the way it is and BUILD YOUR DREAM ESTATE!! \"JUST ABSOLUTLEY BEAUTIFUL PROPERTY!! BACKS UP TO THE Wildlife Refuge AS WELL!\" Walking distance to OYSTER Creek RESTAURANT, boat access a mile away at Scotts Landing/Edwin Forsythe Wildlife Refuge boat ra...

## COMMENTS

\*\*NEW LISTING!!\*\* 10.24 ROLLING WOODED ACRES!! Appears to meet ALL TOWNSHIP REQUIREMENTS for a 2 LOT SUBDIVISION or keep it the way it is and BUILD YOUR DREAM ESTATE!! \"JUST ABSOLUTLEY BEAUTIFUL PROPERTY!! BACKS UP TO THE Wildlife Refuge AS WELL!\" Walking distance to OYSTER Creek RESTAURANT, boat access a mile away at Scotts Landing/Edwin Forsythe Wildlife Refuge boat ra...