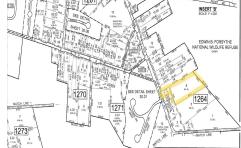

# Price \$159,900.00

| Ξ   | PROPERTY DETAILS                                    |                |
|-----|-----------------------------------------------------|----------------|
| JGE | Total Rooms<br>Bedrooms<br>Baths Full<br>Baths Half | 0              |
|     | Year Built<br>Type                                  | Ü              |
|     | Block Number<br>Listing #                           | 1264<br>583350 |
|     | Taxes                                               | 3519.00        |

## **COMMENTS**

\*\*NEW LISTING!!\*\* 10.24 ROLLING WOODED ACRES!! Appears to meet ALL TOWNSHIP REQUIREMENTS for a 2 LOT SUBDIVISION or keep it the way it is and BUILD YOUR DREAM ESTATE!! \"JUST ABSOLUTLEY BEAUTIFUL PROPERTY!! BACKS UP TO THE Wildlife Refuge AS WELL!\" Walking distance to OYSTER Creek RESTAURANT, boat access a mile away at Scotts Landing/Edwin Forsythe Wildlife Refuge boat ra...