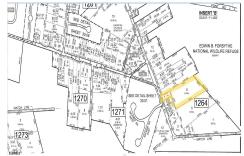

# PROPERTY DETAILS

|              | 0       |
|--------------|---------|
| Total Rooms  |         |
| Bedrooms     | 0       |
| Baths Full   | 0       |
| Baths Half   | 0       |
| Year Built   |         |
| Туре         |         |
| Block Number | 1264    |
| Listing #    | 583350  |
| Taxes        | 3519.00 |
|              |         |

## COMMENTS

\*\*NEW LISTING!!\*\* 10.24 ROLLING WOODED ACRES!! Appears to meet ALL TOWNSHIP REQUIREMENTS for a 2 LOT SUBDIVISION or keep it the way it is and BUILD YOUR DREAM ESTATE!! \"JUST ABSOLUTLEY BEAUTIFUL PROPERTY!! BACKS UP TO THE Wildlife Refuge AS WELL!\" Walking distance to OYSTER Creek RESTAURANT, boat access a mile away at Scotts Landing/Edwin Forsythe Wildlife Refuge boat ra...