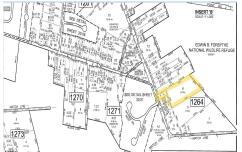

## **COMMENTS**

\*\*NEW LISTING!!\*\* 10.24 ROLLING WOODED ACRES!! Appears to meet ALL TOWNSHIP REQUIREMENTS for a 2 LOT SUBDIVISION or keep it the way it is and BUILD YOUR DREAM ESTATE!! \"JUST ABSOLUTLEY BEAUTIFUL PROPERTY!! BACKS UP TO THE Wildlife Refuge AS WELL!\" Walking distance to OYSTER Creek RESTAURANT, boat access a mile away at Scotts Landing/Edwin Forsythe Wildlife Refuge boat ra...

## COMMENTS

\*\*NEW LISTING!!\*\* 10.24 ROLLING WOODED ACRES!! Appears to meet ALL TOWNSHIP REQUIREMENTS for a 2 LOT SUBDIVISION or keep it the way it is and BUILD YOUR DREAM ESTATE!! \"JUST ABSOLUTLEY BEAUTIFUL PROPERTY!! BACKS UP TO THE Wildlife Refuge AS WELL!\" Walking distance to OYSTER Creek RESTAURANT, boat access a mile away at Scotts Landing/Edwin Forsythe Wildlife Refuge boat ra...