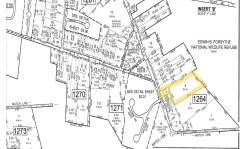

## **COMMENTS**

\*\*NEW LISTING!!\*\* 10.24 ROLLING WOODED ACRES!! Appears to meet ALL TOWNSHIP REQUIREMENTS for a 2 LOT SUBDIVISION or keep it the way it is and BUILD YOUR DREAM ESTATE!! \"JUST ABSOLUTLEY BEAUTIFUL PROPERTY!! BACKS UP TO THE Wildlife Refuge AS WELL!\" Walking distance to OYSTER Creek RESTAURANT, boat access a mile away at Scotts Landing/Edwin Forsythe Wildlife Refuge boat ra...

## COMMENTS

\*\*NEW LISTING!!\*\* 10.24 ROLLING WOODED ACRES!! Appears to meet ALL TOWNSHIP REQUIREMENTS for a 2 LOT SUBDIVISION or keep it the way it is and BUILD YOUR DREAM ESTATE!! \"JUST ABSOLUTLEY BEAUTIFUL PROPERTY!! BACKS UP TO THE Wildlife Refuge AS WELL!\" Walking distance to OYSTER Creek RESTAURANT, boat access a mile away at Scotts Landing/Edwin Forsythe Wildlife Refuge boat ra...