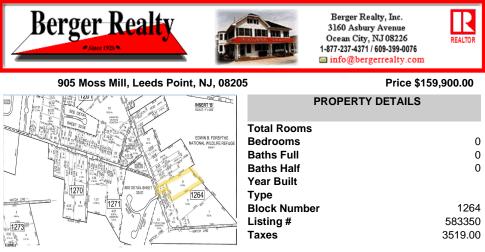

\*\*NEW LISTING!!\*\* 10.24 ROLLING WOODED ACRES!! Appears to meet ALL TOWNSHIP REQUIREMENTS for a 2 LOT SUBDIVISION or keep it the way it is and BUILD YOUR DREAM ESTATE!! \"JUST ABSOLUTLEY BEAUTIFUL PROPERTY!! BACKS UP TO THE Wildlife Refuge AS WELL!\" Walking distance to OYSTER Creek RESTAURANT, boat access a mile away at Scotts Landing/Edwin Forsythe Wildlife Refuge boat ra...

## COMMENTS

\*\*NEW LISTING!!\*\* 10.24 ROLLING WOODED ACRES!! Appears to meet ALL TOWNSHIP REQUIREMENTS for a 2 LOT SUBDIVISION or keep it the way it is and BUILD YOUR DREAM ESTATE!! \"JUST ABSOLUTLEY BEAUTIFUL PROPERTY!! BACKS UP TO THE Wildlife Refuge AS WELL!\" Walking distance to OYSTER Creek RESTAURANT, boat access a mile away at Scotts Landing/Edwin Forsythe Wildlife Refuge boat ra...