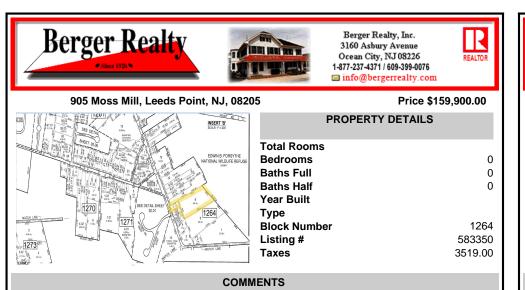

\*\*NEW LISTING!!\*\* 10.24 ROLLING WOODED ACRES!! Appears to meet ALL TOWNSHIP REQUIREMENTS for a 2 LOT SUBDIVISION or keep it the way it is and BUILD YOUR DREAM ESTATE!! \"JUST ABSOLUTLEY BEAUTIFUL PROPERTY!! BACKS UP TO THE Wildlife Refuge AS WELL!\" Walking distance to OYSTER Creek RESTAURANT, boat access a mile away at Scotts Landing/Edwin Forsythe Wildlife Refuge boat ra...

## COMMENTS

\*\*NEW LISTING!!\*\* 10.24 ROLLING WOODED ACRES!! Appears to meet ALL TOWNSHIP REQUIREMENTS for a 2 LOT SUBDIVISION or keep it the way it is and BUILD YOUR DREAM ESTATE!! \"JUST ABSOLUTLEY BEAUTIFUL PROPERTY!! BACKS UP TO THE Wildlife Refuge AS WELL!\" Walking distance to OYSTER Creek RESTAURANT, boat access a mile away at Scotts Landing/Edwin Forsythe Wildlife Refuge boat ra...