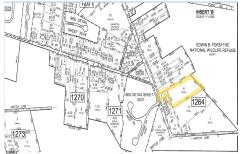

# Price \$159,900.00

|   | PROPERTI DE  | LIAILS  |
|---|--------------|---------|
|   | Total Rooms  |         |
|   | Bedrooms     | 0       |
| ١ | Baths Full   | 0       |
| l | Baths Half   | 0       |
| l | Year Built   |         |
| l | Туре         |         |
| l | Block Number | 1264    |
| 1 | Listing #    | 583350  |
|   | Taxes        | 3519.00 |
| 4 |              |         |

## COMMENTS

\*\*NEW LISTING!!\*\* 10.24 ROLLING WOODED ACRES!! Appears to meet ALL TOWNSHIP REQUIREMENTS for a 2 LOT SUBDIVISION or keep it the way it is and BUILD YOUR DREAM ESTATE!! \"JUST ABSOLUTLEY BEAUTIFUL PROPERTY!! BACKS UP TO THE Wildlife Refuge AS WELLI\" Walking distance to OYSTER Creek RESTAURANT, boat access a mile away at Scotts Landing/Edwin Forsythe Wildlife Refuge boat ra...