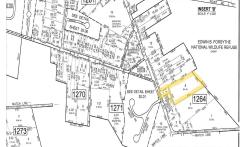

# Price \$159,900.00

| H   | PROPERTY DETAILS                                      |                           |
|-----|-------------------------------------------------------|---------------------------|
| JGE | Total Rooms Bedrooms Baths Full Baths Half Year Built | 0<br>0<br>0               |
|     | Type<br>Block Number<br>Listing #<br>Taxes            | 1264<br>583350<br>3519.00 |

## **COMMENTS**

\*\*NEW LISTING!!\*\* 10.24 ROLLING WOODED ACRES!! Appears to meet ALL TOWNSHIP REQUIREMENTS for a 2 LOT SUBDIVISION or keep it the way it is and BUILD YOUR DREAM ESTATE!! \"JUST ABSOLUTLEY BEAUTIFUL PROPERTY!! BACKS UP TO THE Wildlife Refuge AS WELL!\" Walking distance to OYSTER Creek RESTAURANT, boat access a mile away at Scotts Landing/Edwin Forsythe Wildlife Refuge boat ra...