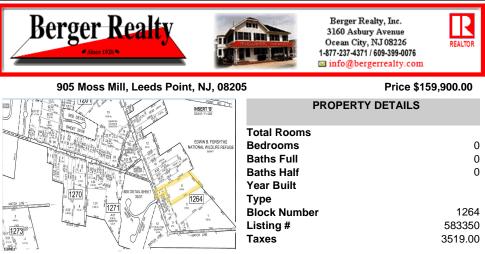

\*\*NEW LISTING!!\*\* 10.24 ROLLING WOODED ACRES!! Appears to meet ALL TOWNSHIP REQUIREMENTS for a 2 LOT SUBDIVISION or keep it the way it is and BUILD YOUR DREAM ESTATE!! \"JUST ABSOLUTLEY BEAUTIFUL PROPERTY!! BACKS UP TO THE Wildlife Refuge AS WELL!\" Walking distance to OYSTER Creek RESTAURANT, boat access a mile away at Scotts Landing/Edwin Forsythe Wildlife Refuge boat ra...

## COMMENTS

\*\*NEW LISTING!!\*\* 10.24 ROLLING WOODED ACRES!! Appears to meet ALL TOWNSHIP REQUIREMENTS for a 2 LOT SUBDIVISION or keep it the way it is and BUILD YOUR DREAM ESTATE!! \"JUST ABSOLUTLEY BEAUTIFUL PROPERTY!! BACKS UP TO THE Wildlife Refuge AS WELL!\" Walking distance to OYSTER Creek RESTAURANT, boat access a mile away at Scotts Landing/Edwin Forsythe Wildlife Refuge boat ra...