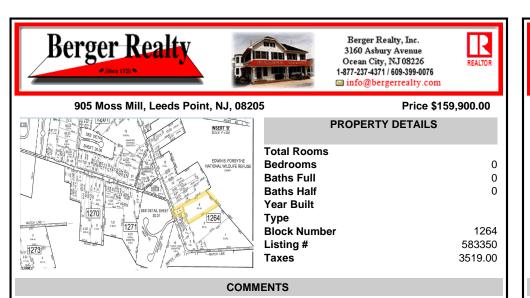

\*\*NEW LISTING!!\*\* 10.24 ROLLING WOODED ACRES!! Appears to meet ALL TOWNSHIP REQUIREMENTS for a 2 LOT SUBDIVISION or keep it the way it is and BUILD YOUR DREAM ESTATE!! \"JUST ABSOLUTLEY BEAUTIFUL PROPERTY!! BACKS UP TO THE Wildlife Refuge AS WELL!\" Walking distance to OYSTER Creek RESTAURANT, boat access a mile away at Scotts Landing/Edwin Forsythe Wildlife Refuge boat ra...

## COMMENTS

\*\*NEW LISTING!!\*\* 10.24 ROLLING WOODED ACRES!! Appears to meet ALL TOWNSHIP REQUIREMENTS for a 2 LOT SUBDIVISION or keep it the way it is and BUILD YOUR DREAM ESTATE!! \"JUST ABSOLUTLEY BEAUTIFUL PROPERTY!! BACKS UP TO THE Wildlife Refuge AS WELL!\" Walking distance to OYSTER Creek RESTAURANT, boat access a mile away at Scotts Landing/Edwin Forsythe Wildlife Refuge boat ra...