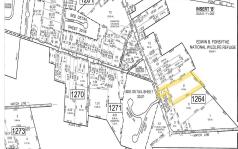

Price \$159,900.00

905 Moss Mill, Leeds Point, NJ, 08205

# PROPERTY DETAILS

|   |              | 217.1120 |
|---|--------------|----------|
|   | Total Rooms  |          |
| 1 | Bedrooms     | 0        |
|   | Baths Full   | 0        |
| ١ | Baths Half   | 0        |
| ı | Year Built   |          |
| l | Туре         |          |
| l | Block Number | 1264     |
| 1 | Listing #    | 583350   |
| ١ | Taxes        | 3519.00  |
| 4 | 1            |          |

# COMMENTS

\*\*NEW LISTING!!\*\* 10.24 ROLLING WOODED ACRES!! Appears to meet ALL TOWNSHIP REQUIREMENTS for a 2 LOT SUBDIVISION or keep it the way it is and BUILD YOUR DREAM ESTATE!! \"JUST ABSOLUTLEY BEAUTIFUL PROPERTY!! BACKS UP TO THE Wildlife Refuge AS WELL!\" Walking distance to OYSTER Creek RESTAURANT, boat access a mile away at Scotts Landing/Edwin Forsythe Wildlife Refuge boat ra...