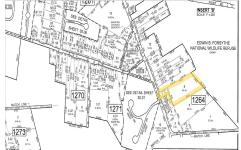

## Price \$159,900.00

| 1   | PROPERTY DETAILS                           |                           |
|-----|--------------------------------------------|---------------------------|
| JGE | Total Rooms<br>Bedrooms<br>Baths Full      | 0                         |
|     | Baths Half<br>Year Built                   | 0                         |
|     | Type<br>Block Number<br>Listing #<br>Taxes | 1264<br>583350<br>3519.00 |
|     | IUAOO                                      | 5515.00                   |

## **COMMENTS**

\*\*NEW LISTING!!\*\* 10.24 ROLLING WOODED ACRES!! Appears to meet ALL TOWNSHIP REQUIREMENTS for a 2 LOT SUBDIVISION or keep it the way it is and BUILD YOUR DREAM ESTATE!! \"JUST ABSOLUTLEY BEAUTIFUL PROPERTY!! BACKS UP TO THE Wildlife Refuge AS WELL!\" Walking distance to OYSTER Creek RESTAURANT, boat access a mile away at Scotts Landing/Edwin Forsythe Wildlife Refuge boat ra...