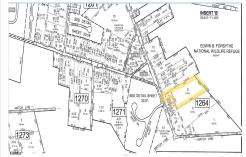

# PROPERTY DETAILS

| Total Rooms  |         |
|--------------|---------|
| Bedrooms     | 0       |
| Baths Full   | 0       |
| Baths Half   | 0       |
| Year Built   |         |
| Туре         |         |
| Block Number | 1264    |
| Listing #    | 583350  |
| Taxes        | 3519.00 |
|              |         |

## COMMENTS

\*\*NEW LISTING!!\*\* 10.24 ROLLING WOODED ACRES!! Appears to meet ALL TOWNSHIP REQUIREMENTS for a 2 LOT SUBDIVISION or keep it the way it is and BUILD YOUR DREAM ESTATE!! \"JUST ABSOLUTLEY BEAUTIFUL PROPERTY!! BACKS UP TO THE Wildlife Refuge AS WELLI\" Walking distance to OYSTER Creek RESTAURANT, boat access a mile away at Scotts Landing/Edwin Forsythe Wildlife Refuge boat ra...