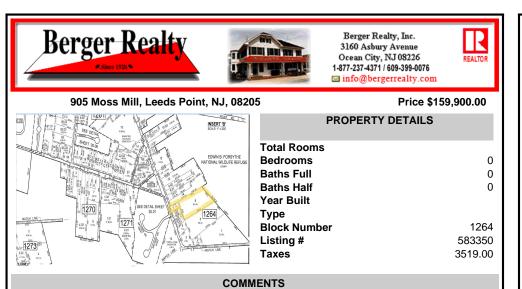

\*\*NEW LISTING!!\*\* 10.24 ROLLING WOODED ACRES!! Appears to meet ALL TOWNSHIP REQUIREMENTS for a 2 LOT SUBDIVISION or keep it the way it is and BUILD YOUR DREAM

ESTATE!! \"JUST ABSOLUTLEY BEAUTIFUL PROPERTY!! BACKS UP TO THE Wildlife Refuge AS WELL!\" Walking distance to OYSTER Creek RESTAURANT, boat access a mile away at Scotts Landing/Edwin Forsythe Wildlife Refuge boat ra...

## COMMENTS

\*\*NEW LISTING!!\*\* 10.24 ROLLING WOODED ACRES!! Appears to meet ALL TOWNSHIP REQUIREMENTS for a 2 LOT SUBDIVISION or keep it the way it is and BUILD YOUR DREAM ESTATE!! \"JUST ABSOLUTLEY BEAUTIFUL PROPERTY!! BACKS UP TO THE Wildlife Refuge AS WELL!\" Walking distance to OYSTER Creek RESTAURANT, boat access a mile away at Scotts Landing/Edwin Forsythe Wildlife Refuge boat ra...