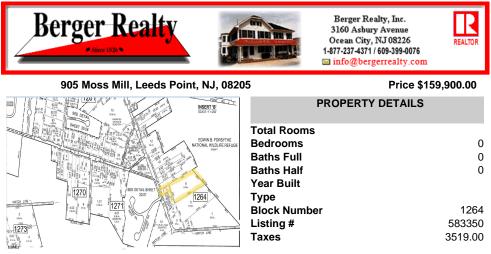

\*\*NEW LISTING!!\*\* 10.24 ROLLING WOODED ACRES!! Appears to meet ALL TOWNSHIP REQUIREMENTS for a 2 LOT SUBDIVISION or keep it the way it is and BUILD YOUR DREAM

ESTATE!! \"JUST ABSOLUTLEY BEAUTIFUL PROPERTY!! BACKS UP TO THE Wildlife Refuge AS WELL!\" Walking distance to OYSTER Creek RESTAURANT, boat access a mile away at Scotts Landing/Edwin Forsythe Wildlife Refuge boat ra...

## COMMENTS

\*\*NEW LISTING!!\*\* 10.24 ROLLING WOODED ACRES!! Appears to meet ALL TOWNSHIP REQUIREMENTS for a 2 LOT SUBDIVISION or keep it the way it is and BUILD YOUR DREAM ESTATE!! \"JUST ABSOLUTLEY BEAUTIFUL PROPERTY!! BACKS UP TO THE Wildlife Refuge AS WELL!\" Walking distance to OYSTER Creek RESTAURANT, boat access a mile away at Scotts Landing/Edwin Forsythe Wildlife Refuge boat ra...