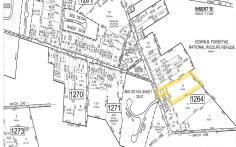

## **COMMENTS**

\*\*NEW LISTING!!\*\* 10.24 ROLLING WOODED ACRES!! Appears to meet ALL TOWNSHIP REQUIREMENTS for a 2 LOT SUBDIVISION or keep it the way it is and BUILD YOUR DREAM ESTATE!! \"JUST ABSOLUTLEY BEAUTIFUL PROPERTY!! BACKS UP TO THE Wildlife Refuge AS WELL!\" Walking distance to OYSTER Creek RESTAURANT, boat access a mile away at Scotts Landing/Edwin Forsythe Wildlife Refuge boat ra...

## COMMENTS

\*\*NEW LISTING!!\*\* 10.24 ROLLING WOODED ACRES!! Appears to meet ALL TOWNSHIP REQUIREMENTS for a 2 LOT SUBDIVISION or keep it the way it is and BUILD YOUR DREAM ESTATE!! \"JUST ABSOLUTLEY BEAUTIFUL PROPERTY!! BACKS UP TO THE Wildlife Refuge AS WELL!\" Walking distance to OYSTER Creek RESTAURANT, boat access a mile away at Scotts Landing/Edwin Forsythe Wildlife Refuge boat ra...