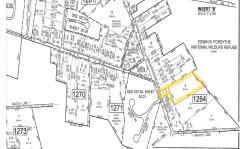

## **COMMENTS**

\*\*NEW LISTING!!\*\* 10.24 ROLLING WOODED ACRES!! Appears to meet ALL TOWNSHIP REQUIREMENTS for a 2 LOT SUBDIVISION or keep it the way it is and BUILD YOUR DREAM ESTATE!! \"JUST ABSOLUTLEY BEAUTIFUL PROPERTY!! BACKS UP TO THE Wildlife Refuge AS WELL!\" Walking distance to OYSTER Creek RESTAURANT, boat access a mile away at Scotts Landing/Edwin Forsythe Wildlife Refuge boat ra...

## COMMENTS

\*\*NEW LISTING!!\*\* 10.24 ROLLING WOODED ACRES!! Appears to meet ALL TOWNSHIP REQUIREMENTS for a 2 LOT SUBDIVISION or keep it the way it is and BUILD YOUR DREAM ESTATE!! \"JUST ABSOLUTLEY BEAUTIFUL PROPERTY!! BACKS UP TO THE Wildlife Refuge AS WELL!\" Walking distance to OYSTER Creek RESTAURANT, boat access a mile away at Scotts Landing/Edwin Forsythe Wildlife Refuge boat ra...