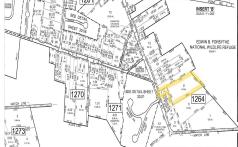

## Price \$159,900.00

| I   | PROPERTY DETAILS                                      |                           |
|-----|-------------------------------------------------------|---------------------------|
| JGE | Total Rooms Bedrooms Baths Full Baths Half Year Built | 0<br>0<br>0               |
|     | Type Block Number Listing # Taxes                     | 1264<br>583350<br>3519.00 |

## **COMMENTS**

\*\*NEW LISTING!!\*\* 10.24 ROLLING WOODED ACRES!! Appears to meet ALL TOWNSHIP REQUIREMENTS for a 2 LOT SUBDIVISION or keep it the way it is and BUILD YOUR DREAM ESTATE!! \"JUST ABSOLUTLEY BEAUTIFUL PROPERTY!! BACKS UP TO THE Wildlife Refuge AS WELL!\" Walking distance to OYSTER Creek RESTAURANT, boat access a mile away at Scotts Landing/Edwin Forsythe Wildlife Refuge boat ra...

# PROPERTY DETAILS

|   | TROFERTID    | LIAILO  |
|---|--------------|---------|
|   | Total Rooms  |         |
| Ε | Bedrooms     | 0       |
| ١ | Baths Full   | 0       |
|   | Baths Half   | 0       |
|   | Year Built   |         |
|   | Туре         |         |
|   | Block Number | 1264    |
| 1 | Listing #    | 583350  |
| ١ | Taxes        | 3519.00 |
| 4 |              |         |

## COMMENTS

\*\*NEW LISTING!!\*\* 10.24 ROLLING WOODED ACRES!! Appears to meet ALL TOWNSHIP REQUIREMENTS for a 2 LOT SUBDIVISION or keep it the way it is and BUILD YOUR DREAM ESTATE!! \"JUST ABSOLUTLEY BEAUTIFUL PROPERTY!! BACKS UP TO THE Wildlife Refuge AS WELL!\" Walking distance to OYSTER Creek RESTAURANT, boat access a mile away at Scotts Landing/Edwin Forsythe Wildlife Refuge boat ra...