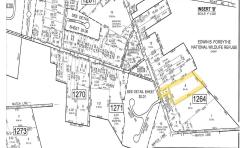

## Price \$159,900.00

| I   | PROPERTY DETAILS                                      |                           |
|-----|-------------------------------------------------------|---------------------------|
| JGE | Total Rooms Bedrooms Baths Full Baths Half Year Built | 0<br>0<br>0               |
|     | Type Block Number Listing # Taxes                     | 1264<br>583350<br>3519.00 |

## **COMMENTS**

\*\*NEW LISTING!!\*\* 10.24 ROLLING WOODED ACRES!! Appears to meet ALL TOWNSHIP REQUIREMENTS for a 2 LOT SUBDIVISION or keep it the way it is and BUILD YOUR DREAM ESTATE!! \"JUST ABSOLUTLEY BEAUTIFUL PROPERTY!! BACKS UP TO THE Wildlife Refuge AS WELL!\" Walking distance to OYSTER Creek RESTAURANT, boat access a mile away at Scotts Landing/Edwin Forsythe Wildlife Refuge boat ra...

# PROPERTY DETAILS

|   | TROFERTID    | LIAILO  |
|---|--------------|---------|
|   | Total Rooms  |         |
| Ε | Bedrooms     | 0       |
| ١ | Baths Full   | 0       |
|   | Baths Half   | 0       |
|   | Year Built   |         |
|   | Туре         |         |
|   | Block Number | 1264    |
| 1 | Listing #    | 583350  |
| ١ | Taxes        | 3519.00 |
| 4 |              |         |

## COMMENTS

\*\*NEW LISTING!!\*\* 10.24 ROLLING WOODED ACRES!! Appears to meet ALL TOWNSHIP REQUIREMENTS for a 2 LOT SUBDIVISION or keep it the way it is and BUILD YOUR DREAM ESTATE!! \"JUST ABSOLUTLEY BEAUTIFUL PROPERTY!! BACKS UP TO THE Wildlife Refuge AS WELL!\" Walking distance to OYSTER Creek RESTAURANT, boat access a mile away at Scotts Landing/Edwin Forsythe Wildlife Refuge boat ra...