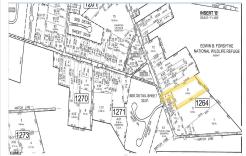

# Price \$159,900.00

| Ξ   | PROPERTY DETAILS |         |
|-----|------------------|---------|
|     | Total Rooms      |         |
| IGE | Bedrooms         | 0       |
| 1   | Baths Full       | 0       |
|     | Baths Half       | 0       |
|     | Year Built       |         |
|     | Туре             |         |
|     | Block Number     | 1264    |
| 7   | Listing #        | 583350  |
|     | Taxes            | 3519.00 |
|     |                  |         |

# **COMMENTS**

\*\*NEW LISTING!!\*\* 10.24 ROLLING WOODED ACRES!! Appears to meet ALL TOWNSHIP REQUIREMENTS for a 2 LOT SUBDIVISION or keep it the way it is and BUILD YOUR DREAM ESTATE!! \"JUST ABSOLUTLEY BEAUTIFUL PROPERTY!! BACKS UP TO THE Wildlife Refuge AS WELL!\" Walking distance to OYSTER Creek RESTAURANT, boat access a mile away at Scotts Landing/Edwin Forsythe Wildlife Refuge boat ra...

# PROPERTY DETAILS

| Total Rooms  |         |
|--------------|---------|
| Bedrooms     | 0       |
| Baths Full   | 0       |
| Baths Half   | 0       |
| Year Built   |         |
| Туре         |         |
| Block Number | 1264    |
| Listing #    | 583350  |
| Taxes        | 3519.00 |
|              |         |

# COMMENTS

\*\*NEW LISTING!!\*\* 10.24 ROLLING WOODED ACRES!! Appears to meet ALL TOWNSHIP REQUIREMENTS for a 2 LOT SUBDIVISION or keep it the way it is and BUILD YOUR DREAM ESTATE!! \"JUST ABSOLUTLEY BEAUTIFUL PROPERTY!! BACKS UP TO THE Wildlife Refuge AS WELL!\" Walking distance to OYSTER Creek RESTAURANT, boat access a mile away at Scotts Landing/Edwin Forsythe Wildlife Refuge boat ra...