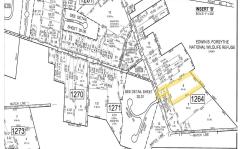

# Price \$159,900.00

| Ξ   | PROPERTY DETAILS |         |
|-----|------------------|---------|
|     | Total Rooms      |         |
| IGE | Bedrooms         | 0       |
| 1   | Baths Full       | 0       |
|     | Baths Half       | 0       |
|     | Year Built       |         |
|     | Туре             |         |
|     | Block Number     | 1264    |
| 7   | Listing #        | 583350  |
|     | Taxes            | 3519.00 |
|     |                  |         |

# **COMMENTS**

\*\*NEW LISTING!!\*\* 10.24 ROLLING WOODED ACRES!! Appears to meet ALL TOWNSHIP REQUIREMENTS for a 2 LOT SUBDIVISION or keep it the way it is and BUILD YOUR DREAM ESTATE!! \"JUST ABSOLUTLEY BEAUTIFUL PROPERTY!! BACKS UP TO THE Wildlife Refuge AS WELL!\" Walking distance to OYSTER Creek RESTAURANT, boat access a mile away at Scotts Landing/Edwin Forsythe Wildlife Refuge boat ra...

# PROPERTY DETAILS

| Total Rooms  |         |
|--------------|---------|
| Bedrooms     | 0       |
| Baths Full   | 0       |
| Baths Half   | 0       |
| Year Built   |         |
| Туре         |         |
| Block Number | 1264    |
| Listing #    | 583350  |
| Taxes        | 3519.00 |
|              |         |

# COMMENTS

\*\*NEW LISTING!!\*\* 10.24 ROLLING WOODED ACRES!! Appears to meet ALL TOWNSHIP REQUIREMENTS for a 2 LOT SUBDIVISION or keep it the way it is and BUILD YOUR DREAM ESTATE!! \"JUST ABSOLUTLEY BEAUTIFUL PROPERTY!! BACKS UP TO THE Wildlife Refuge AS WELL!\" Walking distance to OYSTER Creek RESTAURANT, boat access a mile away at Scotts Landing/Edwin Forsythe Wildlife Refuge boat ra...