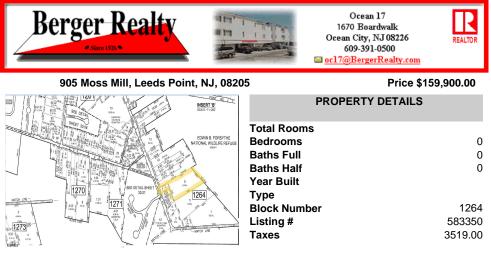

\*\*NEW LISTING!!\*\* 10.24 ROLLING WOODED ACRES!! Appears to meet ALL TOWNSHIP REQUIREMENTS for a 2 LOT SUBDIVISION or keep it the way it is and BUILD YOUR DREAM ESTATE!! \"JUST ABSOLUTLEY BEAUTIFUL PROPERTY!! BACKS UP TO THE Wildlife Refuge AS WELLI\" Walking distance to OYSTER Creek RESTAURANT, boat access a mile away at

## COMMENTS

\*\*NEW LISTING!!\*\* 10.24 ROLLING WOODED ACRES!! Appears to meet ALL TOWNSHIP REQUIREMENTS for a 2 LOT SUBDIVISION or keep it the way it is and BUILD YOUR DREAM ESTATE!! \"JUST ABSOLUTLEY BEAUTIFUL PROPERTY!! BACKS UP TO THE Wildlife Refuge AS WELL!\" Walking distance to OYSTER Creek RESTAURANT, boat access a mile away at Scotts Landing/Edwin Forsythe Wildlife Refuge boat ra...