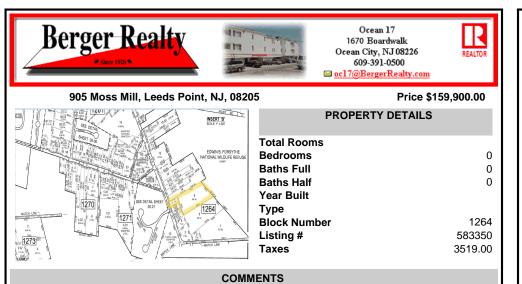

\*\*NEW LISTING!!\*\* 10.24 ROLLING WOODED ACRES!! Appears to meet ALL TOWNSHIP REQUIREMENTS for a 2 LOT SUBDIVISION or keep it the way it is and BUILD YOUR DREAM ESTATE!! \"JUST ABSOLUTLEY BEAUTIFUL PROPERTY!! BACKS UP TO THE Wildlife Refuge AS WELLI\" Walking distance to OYSTER Creek RESTAURANT, boat access a mile away at

## COMMENTS

\*\*NEW LISTING!!\*\* 10.24 ROLLING WOODED ACRES!! Appears to meet ALL TOWNSHIP REQUIREMENTS for a 2 LOT SUBDIVISION or keep it the way it is and BUILD YOUR DREAM ESTATE!! \"JUST ABSOLUTLEY BEAUTIFUL PROPERTY!! BACKS UP TO THE Wildlife Refuge AS WELL!\" Walking distance to OYSTER Creek RESTAURANT, boat access a mile away at Scotts Landing/Edwin Forsythe Wildlife Refuge boat ra...