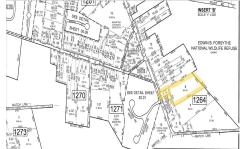

# **COMMENTS**

\*\*NEW LISTING!!\*\* 10.24 ROLLING WOODED ACRES!! Appears to meet ALL TOWNSHIP REQUIREMENTS for a 2 LOT SUBDIVISION or keep it the way it is and BUILD YOUR DREAM ESTATE!! \"JUST ABSOLUTLEY BEAUTIFUL PROPERTY!! BACKS UP TO THE Wildlife Refuge AS WELL!\" Walking distance to OYSTER Creek RESTAURANT, boat access a mile away at Scotts Landing/Edwin Forsythe Wildlife Refuge boat ra...

# COMMENTS

\*\*NEW LISTING!!\*\* 10.24 ROLLING WOODED ACRES!! Appears to meet ALL TOWNSHIP REQUIREMENTS for a 2 LOT SUBDIVISION or keep it the way it is and BUILD YOUR DREAM ESTATE!! \"JUST ABSOLUTLEY BEAUTIFUL PROPERTY!! BACKS UP TO THE Wildlife Refuge AS WELL!\" Walking distance to OYSTER Creek RESTAURANT, boat access a mile away at Scotts Landing/Edwin Forsythe Wildlife Refuge boat ra...