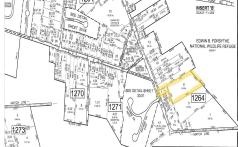

# **COMMENTS**

\*\*NEW LISTING!!\*\* 10.24 ROLLING WOODED ACRES!! Appears to meet ALL TOWNSHIP REQUIREMENTS for a 2 LOT SUBDIVISION or keep it the way it is and BUILD YOUR DREAM ESTATE!! \"JUST ABSOLUTLEY BEAUTIFUL PROPERTY!! BACKS UP TO THE Wildlife Refuge AS WELL!\" Walking distance to OYSTER Creek RESTAURANT, boat access a mile away at Scotts Landing/Edwin Forsythe Wildlife Refuge boat ra...

# COMMENTS

\*\*NEW LISTING!!\*\* 10.24 ROLLING WOODED ACRES!! Appears to meet ALL TOWNSHIP REQUIREMENTS for a 2 LOT SUBDIVISION or keep it the way it is and BUILD YOUR DREAM ESTATE!! \"JUST ABSOLUTLEY BEAUTIFUL PROPERTY!! BACKS UP TO THE Wildlife Refuge AS WELL!\" Walking distance to OYSTER Creek RESTAURANT, boat access a mile away at Scotts Landing/Edwin Forsythe Wildlife Refuge boat ra...