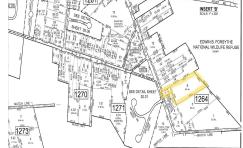

# **COMMENTS**

\*\*NEW LISTING!!\*\* 10.24 ROLLING WOODED ACRES!! Appears to meet ALL TOWNSHIP REQUIREMENTS for a 2 LOT SUBDIVISION or keep it the way it is and BUILD YOUR DREAM ESTATE!! \"JUST ABSOLUTLEY BEAUTIFUL PROPERTY!! BACKS UP TO THE Wildlife Refuge AS WELL!\" Walking distance to OYSTER Creek RESTAURANT, boat access a mile away at Scotts Landing/Edwin Forsythe Wildlife Refuge boat ra...

# COMMENTS

\*\*NEW LISTING!!\*\* 10.24 ROLLING WOODED ACRES!! Appears to meet ALL TOWNSHIP REQUIREMENTS for a 2 LOT SUBDIVISION or keep it the way it is and BUILD YOUR DREAM ESTATE!! \"JUST ABSOLUTLEY BEAUTIFUL PROPERTY!! BACKS UP TO THE Wildlife Refuge AS WELL!\" Walking distance to OYSTER Creek RESTAURANT, boat access a mile away at Scotts Landing/Edwin Forsythe Wildlife Refuge boat ra...