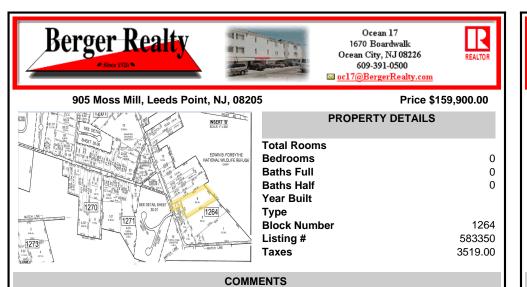

\*\*NEW LISTING!!\*\* 10.24 ROLLING WOODED ACRES!! Appears to meet ALL TOWNSHIP REQUIREMENTS for a 2 LOT SUBDIVISION or keep it the way it is and BUILD YOUR DREAM ESTATE!! \"JUST ABSOLUTLEY BEAUTIFUL PROPERTY!! BACKS UP TO THE Wildlife Refuge AS WELL!\" Walking distance to OYSTER Creek RESTAURANT, boat access a mile away at Scotts Landing/Edwin Forsythe Wildlife Refuge boat ra...

## COMMENTS

\*\*NEW LISTING!!\*\* 10.24 ROLLING WOODED ACRES!! Appears to meet ALL TOWNSHIP REQUIREMENTS for a 2 LOT SUBDIVISION or keep it the way it is and BUILD YOUR DREAM ESTATE!! \"JUST ABSOLUTLEY BEAUTIFUL PROPERTY!! BACKS UP TO THE Wildlife Refuge AS WELL!\" Walking distance to OYSTER Creek RESTAURANT, boat access a mile away at Scotts Landing/Edwin Forsythe Wildlife Refuge boat ra...