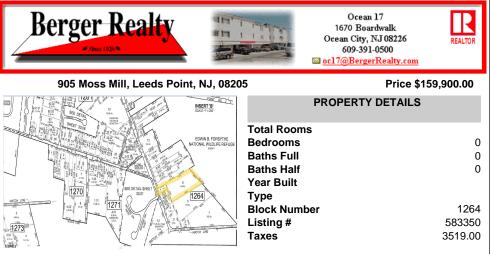

\*\*NEW LISTING!!\*\* 10.24 ROLLING WOODED ACRES!! Appears to meet ALL TOWNSHIP REQUIREMENTS for a 2 LOT SUBDIVISION or keep it the way it is and BUILD YOUR DREAM ESTATE!! \"JUST ABSOLUTLEY BEAUTIFUL PROPERTY!! BACKS UP TO THE Wildlife Refuge AS WELL!\" Walking distance to OYSTER Creek RESTAURANT, boat access a mile away at Scotts Landing/Edwin Forsythe Wildlife Refuge boat ra...

## COMMENTS

\*\*NEW LISTING!!\*\* 10.24 ROLLING WOODED ACRES!! Appears to meet ALL TOWNSHIP REQUIREMENTS for a 2 LOT SUBDIVISION or keep it the way it is and BUILD YOUR DREAM ESTATE!! \"JUST ABSOLUTLEY BEAUTIFUL PROPERTY!! BACKS UP TO THE Wildlife Refuge AS WELL!\" Walking distance to OYSTER Creek RESTAURANT, boat access a mile away at Scotts Landing/Edwin Forsythe Wildlife Refuge boat ra...