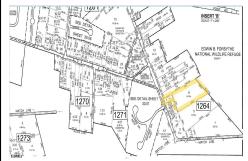

# PROPERTY DETAILS

| Total Rooms  |         |
|--------------|---------|
| Bedrooms     | 0       |
| Baths Full   | 0       |
| Baths Half   | 0       |
| Year Built   |         |
| Туре         |         |
| Block Number | 1264    |
| Listing #    | 583350  |
| Taxes        | 3519.00 |
|              |         |

## COMMENTS

\*\*NEW LISTING!!\*\* 10.24 ROLLING WOODED ACRES!! Appears to meet ALL TOWNSHIP REQUIREMENTS for a 2 LOT SUBDIVISION or keep it the way it is and BUILD YOUR DREAM ESTATE!! \"JUST ABSOLUTLEY BEAUTIFUL PROPERTY!! BACKS UP TO THE Wildlife Refuge AS WELLI\" Walking distance to OYSTER Creek RESTAURANT, boat access a mile away at Scotts Landing/Edwin Forsythe Wildlife Refuge boat ra...