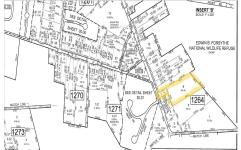

## Price \$159,900.00

| H   | PROPERTY DETAILS          |                |
|-----|---------------------------|----------------|
|     | Total Rooms<br>Bedrooms   | 0              |
| JGE | Baths Full                | 0              |
|     | Baths Half<br>Year Built  | 0              |
|     | Туре                      |                |
| 7   | Block Number<br>Listing # | 1264<br>583350 |
|     | Taxes                     | 3519.00        |

## **COMMENTS**

\*\*NEW LISTING!!\*\* 10.24 ROLLING WOODED ACRES!! Appears to meet ALL TOWNSHIP REQUIREMENTS for a 2 LOT SUBDIVISION or keep it the way it is and BUILD YOUR DREAM ESTATE!! \"JUST ABSOLUTLEY BEAUTIFUL PROPERTY!! BACKS UP TO THE Wildlife Refuge AS WELL!\" Walking distance to OYSTER Creek RESTAURANT, boat access a mile away at Scotts Landing/Edwin Forsythe Wildlife Refuge boat ra...