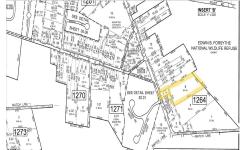

## Price \$159,900.00

| PROPERTY DETAILS |         |
|------------------|---------|
| Total Rooms      |         |
| Bedrooms         | 0       |
| Baths Full       | 0       |
| Baths Half       | 0       |
| Year Built       |         |
| Туре             |         |
| Block Number     | 1264    |
| Listing #        | 583350  |
| Taxes            | 3519.00 |

# **COMMENTS**

\*\*NEW LISTING!!\*\* 10.24 ROLLING WOODED ACRES!! Appears to meet ALL TOWNSHIP REQUIREMENTS for a 2 LOT SUBDIVISION or keep it the way it is and BUILD YOUR DREAM ESTATE!! \"JUST ABSOLUTLEY BEAUTIFUL PROPERTY!! BACKS UP TO THE Wildlife Refuge AS WELL!\" Walking distance to OYSTER Creek RESTAURANT, boat access a mile away at Scotts Landing/Edwin Forsythe Wildlife Refuge boat ra...

# PROPERTY DETAILS

|          | PROFERIT DETAILS |         |
|----------|------------------|---------|
|          | Total Rooms      |         |
|          | Bedrooms         | 0       |
| ١        | Baths Full       | 0       |
| ١        | Baths Half       | 0       |
|          | Year Built       |         |
|          | Туре             |         |
|          | Block Number     | 1264    |
| <u> </u> | Listing #        | 583350  |
|          | Taxes            | 3519.00 |
| 4        |                  |         |

# COMMENTS

\*\*NEW LISTING!!\*\* 10.24 ROLLING WOODED ACRES!! Appears to meet ALL TOWNSHIP REQUIREMENTS for a 2 LOT SUBDIVISION or keep it the way it is and BUILD YOUR DREAM ESTATE!! \"JUST ABSOLUTLEY BEAUTIFUL PROPERTY!! BACKS UP TO THE Wildlife Refuge AS WELLI\" Walking distance to OYSTER Creek RESTAURANT, boat access a mile away at Scotts Landing/Edwin Forsythe Wildlife Refuge boat ra...