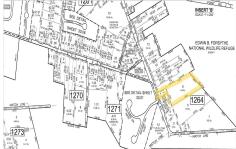

## Price \$159,900.00

| PROPERTY DETAILS |         |
|------------------|---------|
| Total Rooms      |         |
| Bedrooms         | 0       |
| Baths Full       | 0       |
| Baths Half       | 0       |
| Year Built       |         |
| Туре             |         |
| Block Number     | 1264    |
| Listing #        | 583350  |
| Taxes            | 3519.00 |

# **COMMENTS**

\*\*NEW LISTING!!\*\* 10.24 ROLLING WOODED ACRES!! Appears to meet ALL TOWNSHIP REQUIREMENTS for a 2 LOT SUBDIVISION or keep it the way it is and BUILD YOUR DREAM ESTATE!! \"JUST ABSOLUTLEY BEAUTIFUL PROPERTY!! BACKS UP TO THE Wildlife Refuge AS WELL!\" Walking distance to OYSTER Creek RESTAURANT, boat access a mile away at Scotts Landing/Edwin Forsythe Wildlife Refuge boat ra...

# PROPERTY DETAILS

|          | PROFERIT DETAILS |         |
|----------|------------------|---------|
|          | Total Rooms      |         |
|          | Bedrooms         | 0       |
| ١        | Baths Full       | 0       |
| ١        | Baths Half       | 0       |
|          | Year Built       |         |
|          | Туре             |         |
|          | Block Number     | 1264    |
| <u> </u> | Listing #        | 583350  |
|          | Taxes            | 3519.00 |
| 4        |                  |         |

# COMMENTS

\*\*NEW LISTING!!\*\* 10.24 ROLLING WOODED ACRES!! Appears to meet ALL TOWNSHIP REQUIREMENTS for a 2 LOT SUBDIVISION or keep it the way it is and BUILD YOUR DREAM ESTATE!! \"JUST ABSOLUTLEY BEAUTIFUL PROPERTY!! BACKS UP TO THE Wildlife Refuge AS WELLI\" Walking distance to OYSTER Creek RESTAURANT, boat access a mile away at Scotts Landing/Edwin Forsythe Wildlife Refuge boat ra...