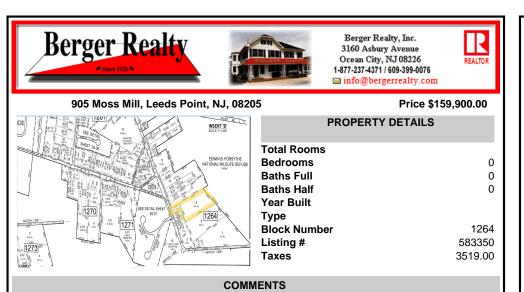

\*\*NEW LISTING!!\*\* 10.24 ROLLING WOODED ACRES!! Appears to meet ALL TOWNSHIP REQUIREMENTS for a 2 LOT SUBDIVISION or keep it the way it is and BUILD YOUR DREAM ESTATE!! \"JUST ABSOLUTLEY BEAUTIFUL PROPERTY!! BACKS UP TO THE Wildlife Refuge AS WELL!\" Walking distance to OYSTER Creek RESTAURANT, boat access a mile away at Scotts Landing/Edwin Forsythe Wildlife Refuge boat ra...

## COMMENTS

\*\*NEW LISTING!!\*\* 10.24 ROLLING WOODED ACRES!! Appears to meet ALL TOWNSHIP REQUIREMENTS for a 2 LOT SUBDIVISION or keep it the way it is and BUILD YOUR DREAM ESTATE!! \"JUST ABSOLUTLEY BEAUTIFUL PROPERTY!! BACKS UP TO THE Wildlife Refuge AS WELL!\" Walking distance to OYSTER Creek RESTAURANT, boat access a mile away at Scotts Landing/Edwin Forsythe Wildlife Refuge boat ra...