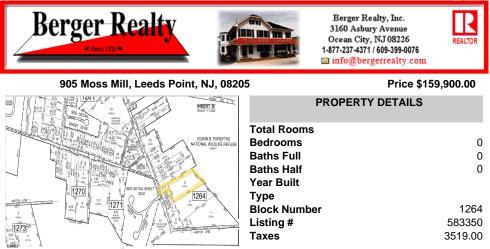

\*\*NEW LISTING!!\*\* 10.24 ROLLING WOODED ACRES!! Appears to meet ALL TOWNSHIP REQUIREMENTS for a 2 LOT SUBDIVISION or keep it the way it is and BUILD YOUR DREAM ESTATE!! \"JUST ABSOLUTLEY BEAUTIFUL PROPERTY!! BACKS UP TO THE Wildlife Refuge AS WELL!\" Walking distance to OYSTER Creek RESTAURANT, boat access a mile away at Scotts Landing/Edwin Forsythe Wildlife Refuge boat ra...

## COMMENTS

\*\*NEW LISTING!!\*\* 10.24 ROLLING WOODED ACRES!! Appears to meet ALL TOWNSHIP REQUIREMENTS for a 2 LOT SUBDIVISION or keep it the way it is and BUILD YOUR DREAM ESTATE!! \"JUST ABSOLUTLEY BEAUTIFUL PROPERTY!! BACKS UP TO THE Wildlife Refuge AS WELL!\" Walking distance to OYSTER Creek RESTAURANT, boat access a mile away at Scotts Landing/Edwin Forsythe Wildlife Refuge boat ra...