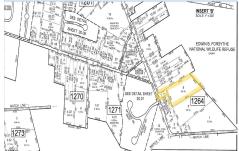

## **COMMENTS**

\*\*NEW LISTING!!\*\* 10.24 ROLLING WOODED ACRES!! Appears to meet ALL TOWNSHIP REQUIREMENTS for a 2 LOT SUBDIVISION or keep it the way it is and BUILD YOUR DREAM ESTATE!! \"JUST ABSOLUTLEY BEAUTIFUL PROPERTY!! BACKS UP TO THE Wildlife Refuge AS WELL!\" Walking distance to OYSTER Creek RESTAURANT, boat access a mile away at Scotts Landing/Edwin Forsythe Wildlife Refuge boat ra...

## COMMENTS

\*\*NEW LISTING!!\*\* 10.24 ROLLING WOODED ACRES!! Appears to meet ALL TOWNSHIP REQUIREMENTS for a 2 LOT SUBDIVISION or keep it the way it is and BUILD YOUR DREAM ESTATE!! \"JUST ABSOLUTLEY BEAUTIFUL PROPERTY!! BACKS UP TO THE Wildlife Refuge AS WELL!\" Walking distance to OYSTER Creek RESTAURANT, boat access a mile away at Scotts Landing/Edwin Forsythe Wildlife Refuge boat ra...