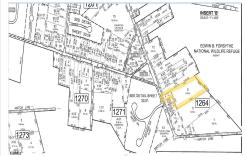

## **COMMENTS**

\*\*NEW LISTING!!\*\* 10.24 ROLLING WOODED ACRES!! Appears to meet ALL TOWNSHIP REQUIREMENTS for a 2 LOT SUBDIVISION or keep it the way it is and BUILD YOUR DREAM ESTATE!! \"JUST ABSOLUTLEY BEAUTIFUL PROPERTY!! BACKS UP TO THE Wildlife Refuge AS WELL!\" Walking distance to OYSTER Creek RESTAURANT, boat access a mile away at Scotts Landing/Edwin Forsythe Wildlife Refuge boat ra...

## COMMENTS

\*\*NEW LISTING!!\*\* 10.24 ROLLING WOODED ACRES!! Appears to meet ALL TOWNSHIP REQUIREMENTS for a 2 LOT SUBDIVISION or keep it the way it is and BUILD YOUR DREAM ESTATE!! \"JUST ABSOLUTLEY BEAUTIFUL PROPERTY!! BACKS UP TO THE Wildlife Refuge AS WELL!\" Walking distance to OYSTER Creek RESTAURANT, boat access a mile away at Scotts Landing/Edwin Forsythe Wildlife Refuge boat ra...