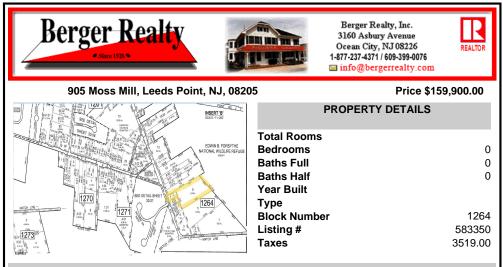

## COMMENTS

\*\*NEW LISTING!!\*\* 10.24 ROLLING WOODED ACRES!! Appears to meet ALL TOWNSHIP REQUIREMENTS for a 2 LOT SUBDIVISION or keep it the way it is and BUILD YOUR DREAM ESTATE!! \"JUST ABSOLUTLEY BEAUTIFUL PROPERTY!! BACKS UP TO THE Wildlife Refuge AS WELL!\" Walking distance to OYSTER Creek RESTAURANT, boat access a mile away at Scotts Landing/Edwin Forsythe Wildlife Refuge boat ra...