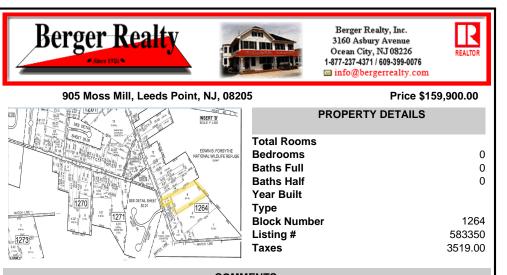

# COMMENTS

\*\*NEW LISTING!!\*\* 10.24 ROLLING WOODED ACRES!! Appears to meet ALL TOWNSHIP REQUIREMENTS for a 2 LOT SUBDIVISION or keep it the way it is and BUILD YOUR DREAM ESTATE!! \"JUST ABSOLUTLEY BEAUTIFUL PROPERTY!! BACKS UP TO THE Wildlife Refuge AS WELL!\" Walking distance to OYSTER Creek RESTAURANT, boat access a mile away at Scotts Landing/Edwin Forsythe Wildlife Refuge boat ra...