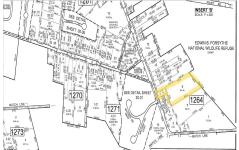

# Price \$159,900.00

| H   | PROPERTY DETAILS                                         |                           |
|-----|----------------------------------------------------------|---------------------------|
| UGE | Total Rooms<br>Bedrooms<br>Baths Full<br>Baths Half      | 0<br>0<br>0               |
|     | Year Built<br>Type<br>Block Number<br>Listing #<br>Taxes | 1264<br>583350<br>3519.00 |

## **COMMENTS**

\*\*NEW LISTING!!\*\* 10.24 ROLLING WOODED ACRES!! Appears to meet ALL TOWNSHIP REQUIREMENTS for a 2 LOT SUBDIVISION or keep it the way it is and BUILD YOUR DREAM ESTATE!! \"JUST ABSOLUTLEY BEAUTIFUL PROPERTY!! BACKS UP TO THE Wildlife Refuge AS WELL!\" Walking distance to OYSTER Creek RESTAURANT, boat access a mile away at Scotts Landing/Edwin Forsythe Wildlife Refuge boat ra...