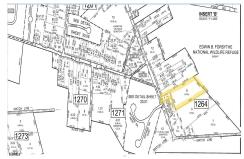

# Price \$159,900.00 PROPERTY DETAILS

| 11.01 21.11 2211.112 |         |
|----------------------|---------|
| Total Rooms          |         |
| Bedrooms             | 0       |
| Baths Full           | 0       |
| Baths Half           | 0       |
| Year Built           |         |
| Туре                 |         |
| Block Number         | 1264    |
| Listing #            | 583350  |
| Taxes                | 3519.00 |

## COMMENTS

\*\*NEW LISTING!!\*\* 10.24 ROLLING WOODED ACRES!! Appears to meet ALL TOWNSHIP REQUIREMENTS for a 2 LOT SUBDIVISION or keep it the way it is and BUILD YOUR DREAM ESTATE!! \"JUST ABSOLUTLEY BEAUTIFUL PROPERTY!! BACKS UP TO THE Wildlife Refuge AS WELL!\" Walking distance to OYSTER Creek RESTAURANT, boat access a mile away at Scotts Landing/Edwin Forsythe Wildlife Refuge boat ra...