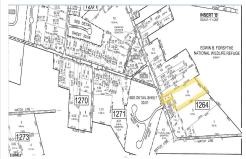

# PROPERTY DETAILS

| PROPERTI DET | AILS    |
|--------------|---------|
| Total Rooms  |         |
| Bedrooms     | 0       |
| Baths Full   | 0       |
| Baths Half   | 0       |
| Year Built   |         |
| Туре         |         |
| Block Number | 1264    |
| Listing #    | 583350  |
| Taxes        | 3519.00 |
|              |         |

## COMMENTS

\*\*NEW LISTING!!\*\* 10.24 ROLLING WOODED ACRES!! Appears to meet ALL TOWNSHIP REQUIREMENTS for a 2 LOT SUBDIVISION or keep it the way it is and BUILD YOUR DREAM ESTATE!! \"JUST ABSOLUTLEY BEAUTIFUL PROPERTY!! BACKS UP TO THE Wildlife Refuge AS WELL!\" Walking distance to OYSTER Creek RESTAURANT, boat access a mile away at Scotts Landing/Edwin Forsythe Wildlife Refuge boat ra...