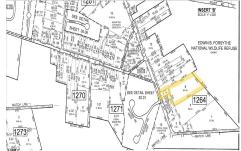

## Price \$159,900.00

| Ξ   | PROPERTY DETAILS |         |
|-----|------------------|---------|
|     | Total Rooms      |         |
| JGE | Bedrooms         | 0       |
|     | Baths Full       | 0       |
|     | Baths Half       | 0       |
| 1   | Year Built       |         |
| -   | Туре             |         |
|     | Block Number     | 1264    |
| 7   | Listing #        | 583350  |
|     | Taxes            | 3519.00 |
|     |                  |         |

## **COMMENTS**

\*\*NEW LISTING!!\*\* 10.24 ROLLING WOODED ACRES!! Appears to meet ALL TOWNSHIP REQUIREMENTS for a 2 LOT SUBDIVISION or keep it the way it is and BUILD YOUR DREAM ESTATE!! \"JUST ABSOLUTLEY BEAUTIFUL PROPERTY!! BACKS UP TO THE Wildlife Refuge AS WELL!\" Walking distance to OYSTER Creek RESTAURANT, boat access a mile away at Scotts Landing/Edwin Forsythe Wildlife Refuge boat ra...