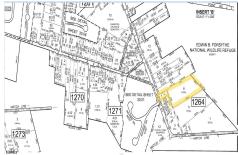

## **COMMENTS**

\*\*NEW LISTING!!\*\* 10.24 ROLLING WOODED ACRES!! Appears to meet ALL TOWNSHIP REQUIREMENTS for a 2 LOT SUBDIVISION or keep it the way it is and BUILD YOUR DREAM ESTATE!! \"JUST ABSOLUTLEY BEAUTIFUL PROPERTY!! BACKS UP TO THE Wildlife Refuge AS WELL!\" Walking distance to OYSTER Creek RESTAURANT, boat access a mile away at Scotts Landing/Edwin Forsythe Wildlife Refuge boat ra...

## COMMENTS

\*\*NEW LISTING!!\*\* 10.24 ROLLING WOODED ACRES!! Appears to meet ALL TOWNSHIP REQUIREMENTS for a 2 LOT SUBDIVISION or keep it the way it is and BUILD YOUR DREAM ESTATE!! \"JUST ABSOLUTLEY BEAUTIFUL PROPERTY!! BACKS UP TO THE Wildlife Refuge AS WELL!\" Walking distance to OYSTER Creek RESTAURANT, boat access a mile away at Scotts Landing/Edwin Forsythe Wildlife Refuge boat ra...