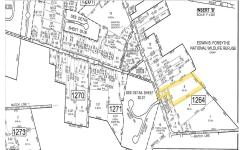

## **COMMENTS**

\*\*NEW LISTING!!\*\* 10.24 ROLLING WOODED ACRES!! Appears to meet ALL TOWNSHIP REQUIREMENTS for a 2 LOT SUBDIVISION or keep it the way it is and BUILD YOUR DREAM ESTATE!! \"JUST ABSOLUTLEY BEAUTIFUL PROPERTY!! BACKS UP TO THE Wildlife Refuge AS WELL!\" Walking distance to OYSTER Creek RESTAURANT, boat access a mile away at Scotts Landing/Edwin Forsythe Wildlife Refuge boat ra...

## COMMENTS

\*\*NEW LISTING!!\*\* 10.24 ROLLING WOODED ACRES!! Appears to meet ALL TOWNSHIP REQUIREMENTS for a 2 LOT SUBDIVISION or keep it the way it is and BUILD YOUR DREAM ESTATE!! \"JUST ABSOLUTLEY BEAUTIFUL PROPERTY!! BACKS UP TO THE Wildlife Refuge AS WELL!\" Walking distance to OYSTER Creek RESTAURANT, boat access a mile away at Scotts Landing/Edwin Forsythe Wildlife Refuge boat ra...