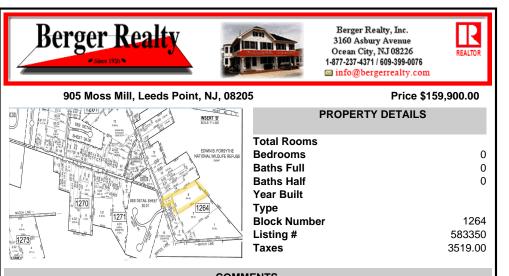

# COMMENTS

\*\*NEW LISTING!!\*\* 10.24 ROLLING WOODED ACRES!! Appears to meet ALL TOWNSHIP REQUIREMENTS for a 2 LOT SUBDIVISION or keep it the way it is and BUILD YOUR DREAM ESTATE!! \"JUST ABSOLUTLEY BEAUTIFUL PROPERTY!! BACKS UP TO THE Wildlife Refuge AS WELL!\" Walking distance to OYSTER Creek RESTAURANT, boat access a mile away at Scotts Landing/Edwin Forsythe Wildlife Refuge boat ra...

## COMMENTS

\*\*NEW LISTING!!\*\* 10.24 ROLLING WOODED ACRES!! Appears to meet ALL TOWNSHIP REQUIREMENTS for a 2 LOT SUBDIVISION or keep it the way it is and BUILD YOUR DREAM ESTATE!! \"JUST ABSOLUTLEY BEAUTIFUL PROPERTY!! BACKS UP TO THE Wildlife Refuge AS WELL!\" Walking distance to OYSTER Creek RESTAURANT, boat access a mile away at Scotts Landing/Edwin Forsythe Wildlife Refuge boat ra...