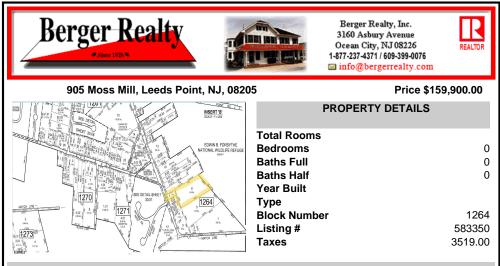

# COMMENTS

\*\*NEW LISTING!!\*\* 10.24 ROLLING WOODED ACRES!! Appears to meet ALL TOWNSHIP REQUIREMENTS for a 2 LOT SUBDIVISION or keep it the way it is and BUILD YOUR DREAM ESTATE!! \"JUST ABSOLUTLEY BEAUTIFUL PROPERTY!! BACKS UP TO THE Wildlife Refuge AS WELL!\" Walking distance to OYSTER Creek RESTAURANT, boat access a mile away at Scotts Landing/Edwin Forsythe Wildlife Refuge boat ra...

## COMMENTS

\*\*NEW LISTING!!\*\* 10.24 ROLLING WOODED ACRES!! Appears to meet ALL TOWNSHIP REQUIREMENTS for a 2 LOT SUBDIVISION or keep it the way it is and BUILD YOUR DREAM ESTATE!! \"JUST ABSOLUTLEY BEAUTIFUL PROPERTY!! BACKS UP TO THE Wildlife Refuge AS WELL!\" Walking distance to OYSTER Creek RESTAURANT, boat access a mile away at Scotts Landing/Edwin Forsythe Wildlife Refuge boat ra...