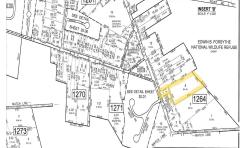

# Price \$159,900.00

|    | PROPERTY DETAILS                                      |                           |
|----|-------------------------------------------------------|---------------------------|
| GE | Total Rooms Bedrooms Baths Full Baths Half Year Built | 0<br>0<br>0               |
|    | Type<br>Block Number<br>Listing #<br>Taxes            | 1264<br>583350<br>3519.00 |

## **COMMENTS**

\*\*NEW LISTING!!\*\* 10.24 ROLLING WOODED ACRES!! Appears to meet ALL TOWNSHIP REQUIREMENTS for a 2 LOT SUBDIVISION or keep it the way it is and BUILD YOUR DREAM ESTATE!! \"JUST ABSOLUTLEY BEAUTIFUL PROPERTY!! BACKS UP TO THE Wildlife Refuge AS WELL!\" Walking distance to OYSTER Creek RESTAURANT, boat access a mile away at Scotts Landing/Edwin Forsythe Wildlife Refuge boat ra...