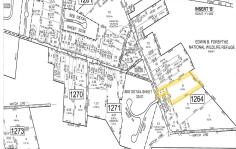

# PROPERTY DETAILS

|   | TROI ERTI B  | LIAILO  |
|---|--------------|---------|
|   | Total Rooms  |         |
| Е | Bedrooms     | 0       |
| ١ | Baths Full   | 0       |
|   | Baths Half   | 0       |
|   | Year Built   |         |
|   | Туре         |         |
|   | Block Number | 1264    |
| 1 | Listing #    | 583350  |
|   | Taxes        | 3519.00 |
| 4 |              |         |

## COMMENTS

\*\*NEW LISTING!!\*\* 10.24 ROLLING WOODED ACRES!! Appears to meet ALL TOWNSHIP REQUIREMENTS for a 2 LOT SUBDIVISION or keep it the way it is and BUILD YOUR DREAM ESTATE!! \"JUST ABSOLUTLEY BEAUTIFUL PROPERTY!! BACKS UP TO THE Wildlife Refuge AS WELL!\" Walking distance to OYSTER Creek RESTAURANT, boat access a mile away at Scotts Landing/Edwin Forsythe Wildlife Refuge boat ra...