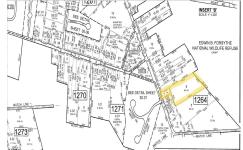

# Price \$159,900.00

| Ξ   | PROPERTY DETAILS         |         |
|-----|--------------------------|---------|
| JGE | Total Rooms<br>Bedrooms  | 0       |
| 301 | Baths Full               | 0       |
|     | Baths Half<br>Year Built | 0       |
|     | Type                     |         |
|     | Block Number             | 1264    |
| 7   | Listing #                | 583350  |
|     | Taxes                    | 3519.00 |

## **COMMENTS**

\*\*NEW LISTING!!\*\* 10.24 ROLLING WOODED ACRES!! Appears to meet ALL TOWNSHIP REQUIREMENTS for a 2 LOT SUBDIVISION or keep it the way it is and BUILD YOUR DREAM ESTATE!! \"JUST ABSOLUTLEY BEAUTIFUL PROPERTY!! BACKS UP TO THE Wildlife Refuge AS WELL!\" Walking distance to OYSTER Creek RESTAURANT, boat access a mile away at Scotts Landing/Edwin Forsythe Wildlife Refuge boat ra...

# PROPERTY DETAILS

| TROI ERTI DETAILS |         |
|-------------------|---------|
| Total Rooms       |         |
| Bedrooms          | 0       |
| Baths Full        | 0       |
| Baths Half        | 0       |
| Year Built        |         |
| Туре              |         |
| Block Number      | 1264    |
| Listing #         | 583350  |
| Taxes             | 3519.00 |
|                   |         |

## COMMENTS

\*\*NEW LISTING!!\*\* 10.24 ROLLING WOODED ACRES!! Appears to meet ALL TOWNSHIP REQUIREMENTS for a 2 LOT SUBDIVISION or keep it the way it is and BUILD YOUR DREAM ESTATE!! \"JUST ABSOLUTLEY BEAUTIFUL PROPERTY!! BACKS UP TO THE Wildlife Refuge AS WELL!\" Walking distance to OYSTER Creek RESTAURANT, boat access a mile away at Scotts Landing/Edwin Forsythe Wildlife Refuge boat ra...