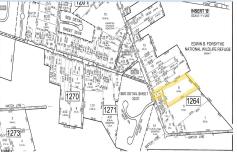

# Price \$159,900.00

| Ξ   | PROPERTY DETAILS         |         |
|-----|--------------------------|---------|
| JGE | Total Rooms<br>Bedrooms  | 0       |
| 301 | Baths Full               | 0       |
|     | Baths Half<br>Year Built | 0       |
|     | Type                     |         |
|     | Block Number             | 1264    |
| 7   | Listing #                | 583350  |
|     | Taxes                    | 3519.00 |

## **COMMENTS**

\*\*NEW LISTING!!\*\* 10.24 ROLLING WOODED ACRES!! Appears to meet ALL TOWNSHIP REQUIREMENTS for a 2 LOT SUBDIVISION or keep it the way it is and BUILD YOUR DREAM ESTATE!! \"JUST ABSOLUTLEY BEAUTIFUL PROPERTY!! BACKS UP TO THE Wildlife Refuge AS WELL!\" Walking distance to OYSTER Creek RESTAURANT, boat access a mile away at Scotts Landing/Edwin Forsythe Wildlife Refuge boat ra...

# PROPERTY DETAILS

| TROI ERTI DETAILS |         |
|-------------------|---------|
| Total Rooms       |         |
| Bedrooms          | 0       |
| Baths Full        | 0       |
| Baths Half        | 0       |
| Year Built        |         |
| Туре              |         |
| Block Number      | 1264    |
| Listing #         | 583350  |
| Taxes             | 3519.00 |
|                   |         |

## COMMENTS

\*\*NEW LISTING!!\*\* 10.24 ROLLING WOODED ACRES!! Appears to meet ALL TOWNSHIP REQUIREMENTS for a 2 LOT SUBDIVISION or keep it the way it is and BUILD YOUR DREAM ESTATE!! \"JUST ABSOLUTLEY BEAUTIFUL PROPERTY!! BACKS UP TO THE Wildlife Refuge AS WELL!\" Walking distance to OYSTER Creek RESTAURANT, boat access a mile away at Scotts Landing/Edwin Forsythe Wildlife Refuge boat ra...