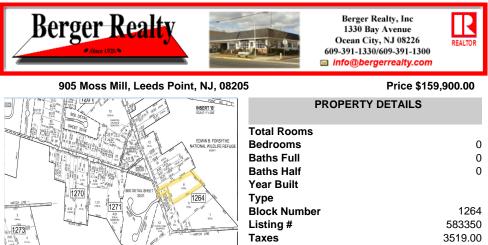

\*\*NEW LISTING!!\*\* 10.24 ROLLING WOODED ACRES!! Appears to meet ALL TOWNSHIP REQUIREMENTS for a 2 LOT SUBDIVISION or keep it the way it is and BUILD YOUR DREAM ESTATE!! \"JUST ABSOLUTLEY BEAUTIFUL PROPERTY!! BACKS UP TO THE Wildlife Refuge AS WELL!\" Walking distance to OYSTER Creek RESTAURANT, boat access a mile away at Scotts Landing/Edwin Forsythe Wildlife Refuge boat ra...

## COMMENTS

\*\*NEW LISTING!!\*\* 10.24 ROLLING WOODED ACRES!! Appears to meet ALL TOWNSHIP REQUIREMENTS for a 2 LOT SUBDIVISION or keep it the way it is and BUILD YOUR DREAM ESTATE!! \"JUST ABSOLUTLEY BEAUTIFUL PROPERTY!! BACKS UP TO THE Wildlife Refuge AS WELL!\" Walking distance to OYSTER Creek RESTAURANT, boat access a mile away at Scotts Landing/Edwin Forsythe Wildlife Refuge boat ra...