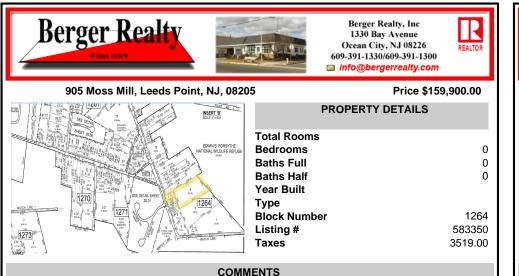

\*\*NEW LISTING!!\*\* 10.24 ROLLING WOODED ACRES!! Appears to meet ALL TOWNSHIP REQUIREMENTS for a 2 LOT SUBDIVISION or keep it the way it is and BUILD YOUR DREAM ESTATE!! \"JUST ABSOLUTLEY BEAUTIFUL PROPERTY!! BACKS UP TO THE Wildlife Refuge AS WELL!\" Walking distance to OYSTER Creek RESTAURANT, boat access a mile away at Scotts Landing/Edwin Forsythe Wildlife Refuge boat ra...

## COMMENTS

\*\*NEW LISTING!!\*\* 10.24 ROLLING WOODED ACRES!! Appears to meet ALL TOWNSHIP REQUIREMENTS for a 2 LOT SUBDIVISION or keep it the way it is and BUILD YOUR DREAM ESTATE!! \"JUST ABSOLUTLEY BEAUTIFUL PROPERTY!! BACKS UP TO THE Wildlife Refuge AS WELL!\" Walking distance to OYSTER Creek RESTAURANT, boat access a mile away at Scotts Landing/Edwin Forsythe Wildlife Refuge boat ra...