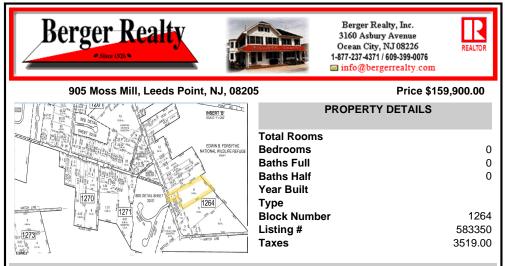

## COMMENTS

\*\*NEW LISTING!!\*\* 10.24 ROLLING WOODED ACRES!! Appears to meet ALL TOWNSHIP REQUIREMENTS for a 2 LOT SUBDIVISION or keep it the way it is and BUILD YOUR DREAM ESTATE!! \"JUST ABSOLUTLEY BEAUTIFUL PROPERTY!! BACKS UP TO THE Wildlife Refuge AS WELL!\" Walking distance to OYSTER Creek RESTAURANT, boat access a mile away at Scotts Landing/Edwin Forsythe Wildlife Refuge boat ra...