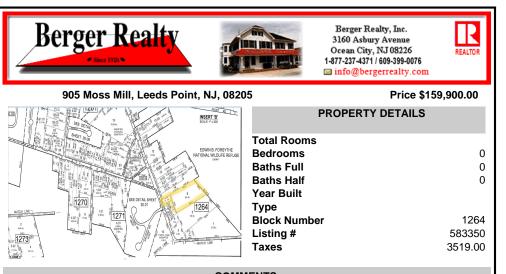

## COMMENTS

\*\*NEW LISTING!!\*\* 10.24 ROLLING WOODED ACRES!! Appears to meet ALL TOWNSHIP REQUIREMENTS for a 2 LOT SUBDIVISION or keep it the way it is and BUILD YOUR DREAM ESTATE!! \"JUST ABSOLUTLEY BEAUTIFUL PROPERTY!! BACKS UP TO THE Wildlife Refuge AS WELL!\" Walking distance to OYSTER Creek RESTAURANT, boat access a mile away at Scotts Landing/Edwin Forsythe Wildlife Refuge boat ra...