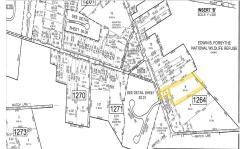

# Price \$159,900.00

|   | PROPERTY DETAILS                                    |                |
|---|-----------------------------------------------------|----------------|
| E | Total Rooms<br>Bedrooms<br>Baths Full<br>Baths Half | 0 0            |
|   | Year Built<br>Type<br>Block Number<br>Listing #     | 1264<br>583350 |
|   | Taxes                                               | 3519.00        |

## **COMMENTS**

\*\*NEW LISTING!!\*\* 10.24 ROLLING WOODED ACRES!! Appears to meet ALL TOWNSHIP REQUIREMENTS for a 2 LOT SUBDIVISION or keep it the way it is and BUILD YOUR DREAM ESTATE!! \"JUST ABSOLUTLEY BEAUTIFUL PROPERTY!! BACKS UP TO THE Wildlife Refuge AS WELL!\" Walking distance to OYSTER Creek RESTAURANT, boat access a mile away at Scotts Landing/Edwin Forsythe Wildlife Refuge boat ra...