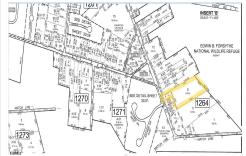

# PROPERTY DETAILS

| T NOT ENTI DETAI |         |
|------------------|---------|
| Total Rooms      |         |
| Bedrooms         | 0       |
| Baths Full       | 0       |
| Baths Half       | 0       |
| Year Built       |         |
| Туре             |         |
| Block Number     | 1264    |
| Listing #        | 583350  |
| Taxes            | 3519.00 |
|                  |         |

## COMMENTS

\*\*NEW LISTING!!\*\* 10.24 ROLLING WOODED ACRES!! Appears to meet ALL TOWNSHIP REQUIREMENTS for a 2 LOT SUBDIVISION or keep it the way it is and BUILD YOUR DREAM ESTATE!! \"JUST ABSOLUTLEY BEAUTIFUL PROPERTY!! BACKS UP TO THE Wildlife Refuge AS WELL!\" Walking distance to OYSTER Creek RESTAURANT, boat access a mile away at Scotts Landing/Edwin Forsythe Wildlife Refuge boat ra...