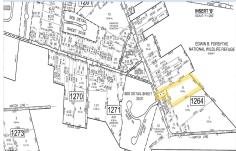

## **COMMENTS**

\*\*NEW LISTING!!\*\* 10.24 ROLLING WOODED ACRES!! Appears to meet ALL TOWNSHIP REQUIREMENTS for a 2 LOT SUBDIVISION or keep it the way it is and BUILD YOUR DREAM ESTATE!! \"JUST ABSOLUTLEY BEAUTIFUL PROPERTY!! BACKS UP TO THE Wildlife Refuge AS WELL!\" Walking distance to OYSTER Creek RESTAURANT, boat access a mile away at Scotts Landing/Edwin Forsythe Wildlife Refuge boat ra...

## COMMENTS

\*\*NEW LISTING!!\*\* 10.24 ROLLING WOODED ACRES!! Appears to meet ALL TOWNSHIP REQUIREMENTS for a 2 LOT SUBDIVISION or keep it the way it is and BUILD YOUR DREAM ESTATE!! \"JUST ABSOLUTLEY BEAUTIFUL PROPERTY!! BACKS UP TO THE Wildlife Refuge AS WELLI\" Walking distance to OYSTER Creek RESTAURANT, boat access a mile away at Scotts Landing/Edwin Forsythe Wildlife Refuge boat ra...