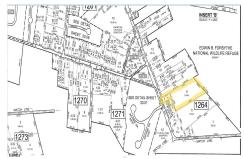

# PROPERTY DETAILS

| 11.01 21.11 2211112 |         |
|---------------------|---------|
| Total Rooms         |         |
| Bedrooms            | 0       |
| Baths Full          | 0       |
| Baths Half          | 0       |
| Year Built          |         |
| Туре                |         |
| Block Number        | 1264    |
| Listing #           | 583350  |
| Taxes               | 3519.00 |

## COMMENTS

\*\*NEW LISTING!!\*\* 10.24 ROLLING WOODED ACRES!! Appears to meet ALL TOWNSHIP REQUIREMENTS for a 2 LOT SUBDIVISION or keep it the way it is and BUILD YOUR DREAM ESTATE!! \"JUST ABSOLUTLEY BEAUTIFUL PROPERTY!! BACKS UP TO THE Wildlife Refuge AS WELL!\" Walking distance to OYSTER Creek RESTAURANT, boat access a mile away at Scotts Landing/Edwin Forsythe Wildlife Refuge boat ra...