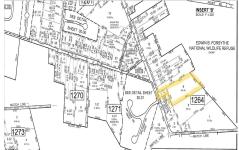

## Price \$159,900.00

| Ξ   | PROPERTY DETAILS |         |
|-----|------------------|---------|
|     | Total Rooms      |         |
| JGE | Bedrooms         | 0       |
|     | Baths Full       | 0       |
|     | Baths Half       | 0       |
| 1   | Year Built       |         |
| -   | Туре             |         |
|     | Block Number     | 1264    |
| 7   | Listing #        | 583350  |
|     | Taxes            | 3519.00 |
|     |                  |         |

## **COMMENTS**

\*\*NEW LISTING!!\*\* 10.24 ROLLING WOODED ACRES!! Appears to meet ALL TOWNSHIP REQUIREMENTS for a 2 LOT SUBDIVISION or keep it the way it is and BUILD YOUR DREAM ESTATE!! \"JUST ABSOLUTLEY BEAUTIFUL PROPERTY!! BACKS UP TO THE Wildlife Refuge AS WELL!\" Walking distance to OYSTER Creek RESTAURANT, boat access a mile away at Scotts Landing/Edwin Forsythe Wildlife Refuge boat ra...